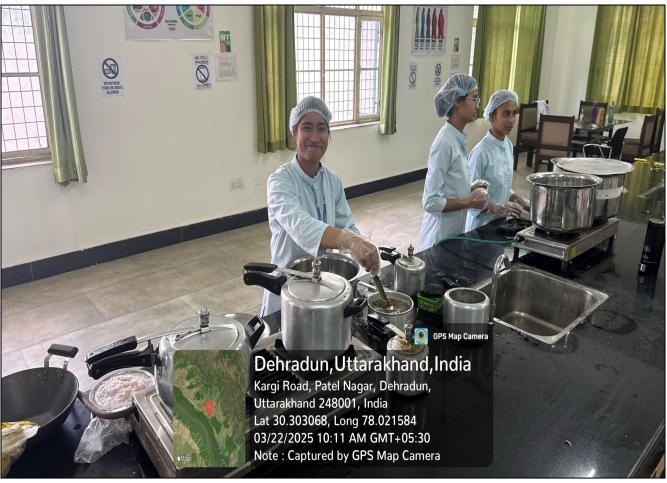

# REPORT ON NUTRITION PRACTICAL PROGRAM UNDER BEST PRACTICE THERAPEUTIC DIET

DATE -22/03/2025

TIME – 11AM

**VENUE – MEDICINE WARD(UNIT III)** 

SMIH, PATEL NAGAR,

DEHRADUN, UTTARAKHAND.

SGRRU, SGRR IM&HS College of Nursing, Class Co-ordinator Mr.Amit Samson George Nursing Tutor, Department of fundamental of nursing & Ms.Anjali Nursing Tutor, Department of Community health nursing conducted Nutrition Practical, Under Best Practice on 22<sup>nd</sup> March 2025 under the guidance of respected Prof Dr. G. RAMALAKSHMI, Dean, SGRRIM&HS College of Nursing, SGRR University.

The therapeutic diet for the patients admitted in **Medicine Ward Unit III** of Shri Mahant Indiresh Hospital was prepared by GNM 1<sup>st</sup> Year Nursing students. The patients were given health talk on Therapeutic diet for Diabetic and hypertensive patient followed by meal distribution.

There were 15 students who prepared the diet and among those 2 students have given health education and it was evaluated by Mr. Ankit Dal and Ms Sulekha

Positive feedback was given by patients after having the meal. Total 34 patients were provided therapeutic diet and they appreciated the experience and acquired valuable knowledge.