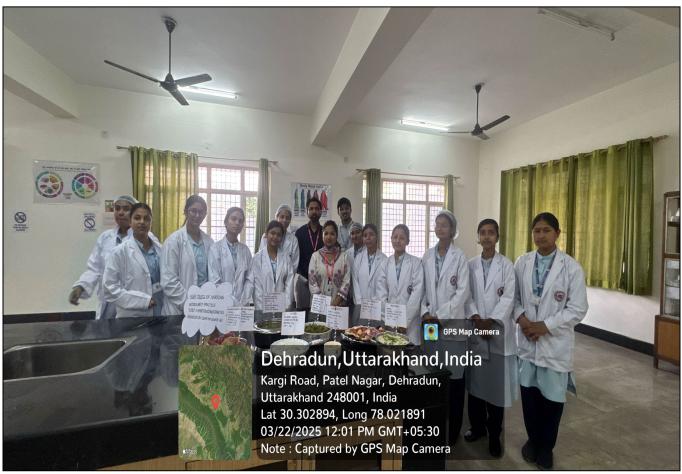

# REPORT ON NUTRITION PRACTICAL PROGRAM UNDER BEST PRACTICE THERAPEUTIC DIET

DATE -22/03/2025

TIME – 11AM

**VENUE – MEDICINE WARD(UNIT III)** 

SMIH, PATEL NAGAR,

DEHRADUN, UTTARAKHAND.

SGRRU, SGRR IM&HS College of Nursing, Class Co-ordinator Mr.Amit Samson George Nursing Tutor, Department of fundamental of nursing & Ms.Anjali Nursing Tutor, Department of Community health nursing conducted Nutrition Practical, Under Best Practice on 22<sup>nd</sup> March 2025 under the guidance of respected Prof Dr. G. RAMALAKSHMI, Dean, SGRRIM&HS College of Nursing, SGRR University.

The therapeutic diet for the patients admitted in **Medicine Ward Unit III** of Shri Mahant Indiresh Hospital was prepared by GNM 1<sup>st</sup> Year Nursing students. The patients were given health talk on Therapeutic diet for Diabetic and hypertensive patient followed by meal distribution.

There were 15 students who prepared the diet and among those 2 students have given health education and it was evaluated by Mr. Ankit Dal and Ms Sulekha

Positive feedback was given by patients after having the meal. Total 34 patients were provided therapeutic diet and they appreciated the experience and acquired valuable knowledge.