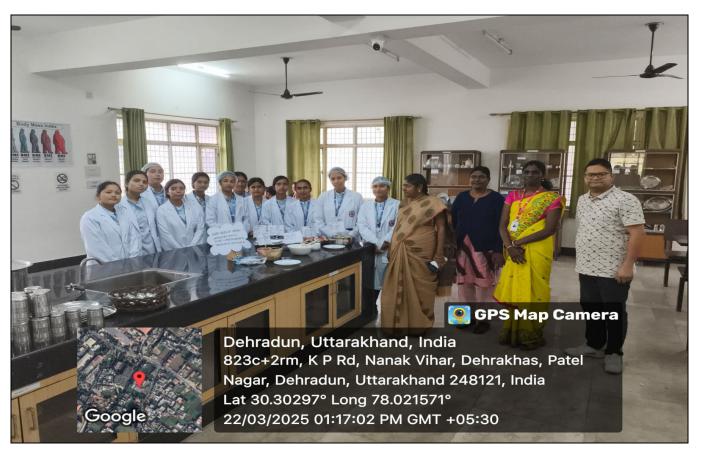

# REPORT ON NUTRITION PRACTICAL PROGRAM UNDER BEST PRACTICE THERAPEUTIC DIET

DATE -22/03/2025

TIME – 11AM

**VENUE – MEDICINE WARD(UNIT III)** 

SMIH, PATEL NAGAR,

DEHRADUN, UTTARAKHAND.

SGRRU, SGRR IM&HS College of Nursing, Class Co-ordinator Mr.Amit Samson George Nursing Tutor, Department of fundamental of nursing & Ms.Anjali Nursing Tutor, Department of Community health nursing conducted Nutrition Practical, Under Best Practice on 22<sup>nd</sup> March 2025 under the guidance of respected Prof Dr. G. RAMALAKSHMI, Dean, SGRRIM&HS College of Nursing, SGRR University.

The therapeutic diet for the patients admitted in **Medicine Ward Unit III** of Shri Mahant Indiresh Hospital was prepared by GNM 1<sup>st</sup> Year Nursing students. The patients were given health talk on Therapeutic diet for Diabetic and hypertensive patient followed by meal distribution.

There were 15 students who prepared the diet and among those 2 students have given health education and it was evaluated by Mr. Ankit Dal and Ms Sulekha

Positive feedback was given by patients after having the meal. Total 34 patients were provided therapeutic diet and they appreciated the experience and acquired valuable knowledge.