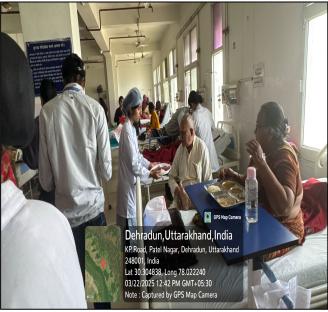

The therapeutic diet for the patients admitted in **Medicine Ward Unit III** of Shri Mahant Indiresh Hospital was prepared by GNM 1<sup>st</sup> Year Nursing students. The patients were given health talk on Therapeutic diet for Diabetic and hypertensive patient followed by meal distribution.

There were 15 students who prepared the diet and among those 2 students have given health education and it was evaluated by Mr. Ankit Dal and Ms Sulekha

Positive feedback was given by patients after having the meal. Total 34 patients were provided therapeutic diet and they appreciated the experience and acquired valuable knowledge.