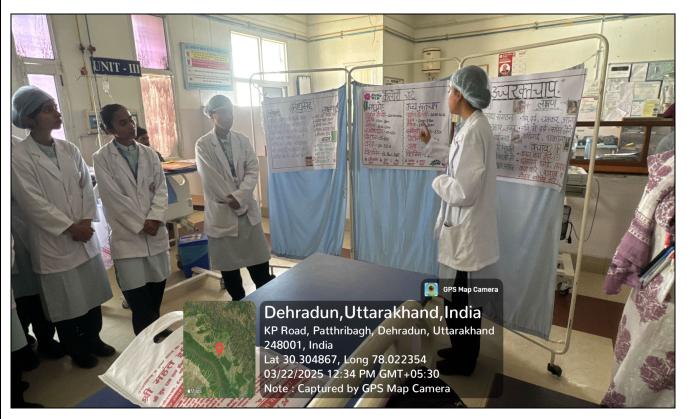

The therapeutic diet for the patients admitted in **Medicine Ward Unit III** of Shri Mahant Indiresh Hospital was prepared by GNM 1<sup>st</sup> Year Nursing students. The patients were given health talk on Therapeutic diet for Diabetic and hypertensive patient followed by meal distribution.

There were 15 students who prepared the diet and among those 2 students have given health education and it was evaluated by Mr. Ankit Dal and Ms Sulekha

Positive feedback was given by patients after having the meal. Total 34 patients were provided therapeutic diet and they appreciated the experience and acquired valuable knowledge.