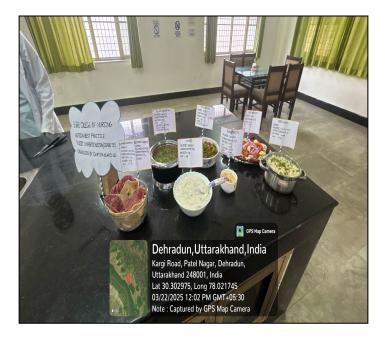

The therapeutic diet for the patients admitted in **Medicine Ward Unit III** of Shri Mahant Indiresh Hospital was prepared by GNM 1<sup>st</sup> Year Nursing students. The patients were given health talk on Therapeutic diet for Diabetic and hypertensive patient followed by meal distribution.

There were 15 students who prepared the diet and among those 2 students have given health education and it was evaluated by Mr. Ankit Dal and Ms Sulekha

Positive feedback was given by patients after having the meal. Total 34 patients were provided therapeutic diet and they appreciated the experience and acquired valuable knowledge.