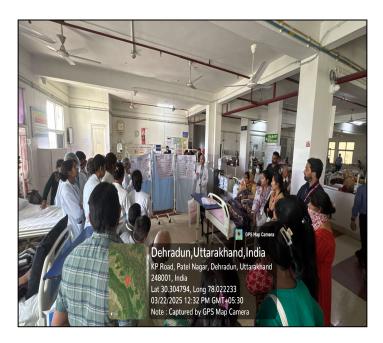

The therapeutic diet for the patients admitted in **Medicine Ward Unit III** of Shri Mahant Indiresh Hospital was prepared by GNM 1<sup>st</sup> Year Nursing students. The patients were given health talk on Therapeutic diet for Diabetic and hypertensive patient followed by meal distribution.

There were 15 students who prepared the diet and among those 2 students have given health education and it was evaluated by Mr. Ankit Dal and Ms Sulekha

Positive feedback was given by patients after having the meal. Total 34 patients were provided therapeutic diet and they appreciated the experience and acquired valuable knowledge.