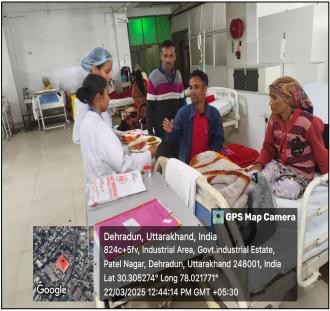

# REPORT ON NUTRITION PRACTICAL PROGRAM UNDER BEST PRACTICE THERAPEUTIC DIET

DATE -22/03/2025

TIME – 11AM

**VENUE – MEDICINE WARD(UNIT III)** 

SMIH, PATEL NAGAR,

DEHRADUN, UTTARAKHAND.

SGRRU, SGRR IM&HS College of Nursing, Class Co-ordinator Mr.Amit Samson George Nursing Tutor, Department of fundamental of nursing & Ms.Anjali Nursing Tutor, Department of Community health nursing conducted Nutrition Practical, Under Best Practice on 22<sup>nd</sup> March 2025 under the guidance of respected Prof Dr. G. RAMALAKSHMI, Dean, SGRRIM&HS College of Nursing, SGRR University.

The therapeutic diet for the patients admitted in **Medicine Ward Unit III** of Shri Mahant Indiresh Hospital was prepared by GNM 1<sup>st</sup> Year Nursing students. The patients were given health talk on Therapeutic diet for Diabetic and hypertensive patient followed by meal distribution.

There were 15 students who prepared the diet and among those 2 students have given health education and it was evaluated by Mr. Ankit Dal and Ms Sulekha

Positive feedback was given by patients after having the meal. Total 34 patients were provided therapeutic diet and they appreciated the experience and acquired valuable knowledge.