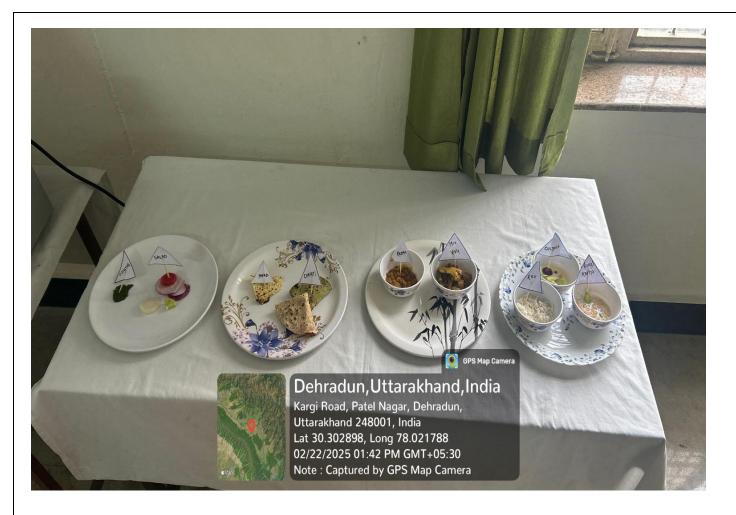

The therapeutic diet for the patients admitted in Surgery Ward unit III of Shri Mahant Indresh Hospital was prepared by Nursing students. The patients were given health talk on the topic PROTEIN RICH DIET followed by meal distribution.

There were 20 students who prepared the diet and among those 2 students have given health education and it was evaluated by MR. AMIT, MR. SOJAN, MS SULEKHA.

Positive feedback was given by patients after having the meal. Total 20 patients were provided therapeutic diet and they liked it and gained the knowledge.