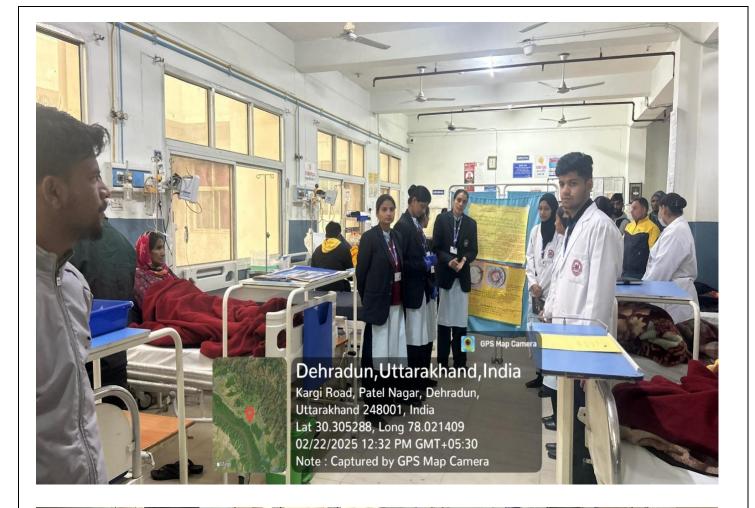

The therapeutic diet for the patients admitted in Surgery Ward unit III of Shri Mahant Indresh Hospital was prepared by Nursing students. The patients were given health talk on the topic PROTEIN RICH DIET followed by meal distribution.

There were 20 students who prepared the diet and among those 2 students have given health education and it was evaluated by MR. AMIT, MR. SOJAN, MS SULEKHA.

Positive feedback was given by patients after having the meal. Total 20 patients were provided therapeutic diet and they liked it and gained the knowledge.