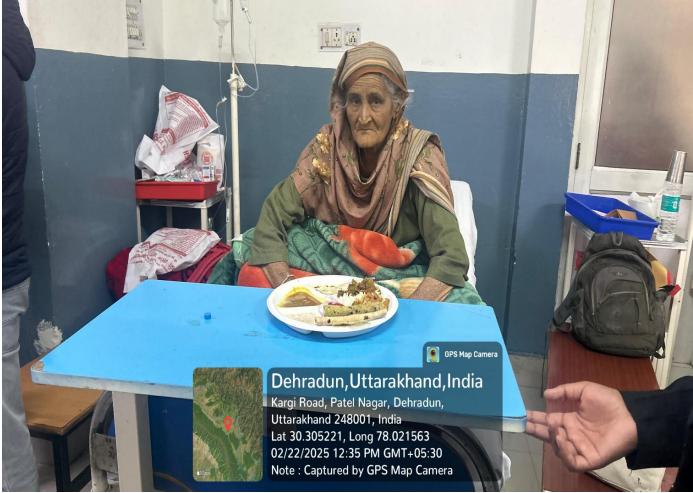

The therapeutic diet for the patients admitted in Surgery Ward unit III of Shri Mahant Indresh Hospital was prepared by Nursing students. The patients were given health talk on the topic PROTEIN RICH DIET followed by meal distribution.

There were 20 students who prepared the diet and among those 2 students have given health education and it was evaluated by MR. AMIT, MR. SOJAN, MS SULEKHA.

Positive feedback was given by patients after having the meal. Total 20 patients were provided therapeutic diet and they liked it and gained the knowledge.