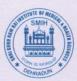

# REPORT ON NUTRITION PRACTICAL PROGRAM UNDER BEST PRACTICE THERAPEUTIC DIET

DATE -22/02/2025

TIME-11AM

**VENUE – SURGERY WARD ,UNIT III** 

SMIH, PATEL NAGAR,

DEHRADUN, UTTARAKHAND.

SGRRU, SGRR IM&HS College of Nursing, Class Co-ordinator Ms. Kanchan Negi Nursing Tutor, Department of Adult Health Nursing & Ms. Kritika Nursing Tutor, Department of Psychiatric Nursing conducted Nutrition Practical, Under Best Practice on 22<sup>nd</sup> February 2025 under the guidance of respected Prof Dr. G. RAMALAKSHMI, Dean, SGRRIM&HS College of Nursing, SGRRUniversity.

The therapeutic diet for the patients admitted in Surgery Ward unit III of Shri Mahant Indresh Hospital was prepared by Nursing students. The patients were given health talk on the topic PROTEIN RICH DIET followed by meal distribution.

There were 20 students who prepared the diet and among those 2 students have given health education and it was evaluated by MR. AMIT, MR. SOJAN, MS SULEKHA.

Positive feedback was given by patients after having the meal. Total 20 patients were provided therapeutic diet and they liked it and gained the knowledge.