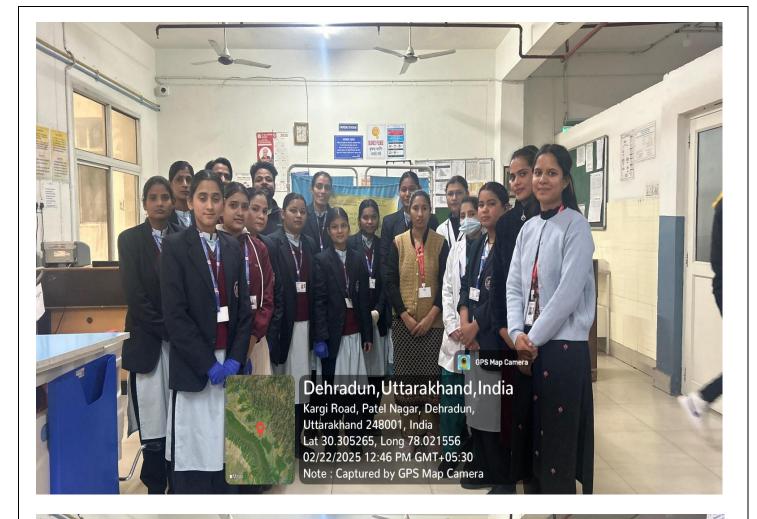

# REPORT ON NUTRITION PRACTICAL PROGRAM UNDER BEST PRACTICE THERAPEUTIC DIET

DATE -22/02/2025

TIME-11AM

**VENUE – SURGERY WARD ,UNIT III** 

SMIH, PATEL NAGAR,

DEHRADUN, UTTARAKHAND.

SGRRU, SGRR IM&HS College of Nursing, Class Co-ordinator Ms. Kanchan Negi Nursing Tutor, Department of Adult Health Nursing & Ms. Kritika Nursing Tutor, Department of Psychiatric Nursing conducted Nutrition Practical, Under Best Practice on 22<sup>nd</sup> February 2025 under the guidance of respected Prof Dr. G. RAMALAKSHMI, Dean, SGRRIM&HS College of Nursing, SGRRUniversity.

The therapeutic diet for the patients admitted in Surgery Ward unit III of Shri Mahant Indresh Hospital was prepared by Nursing students. The patients were given health talk on the topic PROTEIN RICH DIET followed by meal distribution.

There were 20 students who prepared the diet and among those 2 students have given health education and it was evaluated by MR. AMIT, MR. SOJAN, MS SULEKHA.

Positive feedback was given by patients after having the meal. Total 20 patients were provided therapeutic diet and they liked it and gained the knowledge.