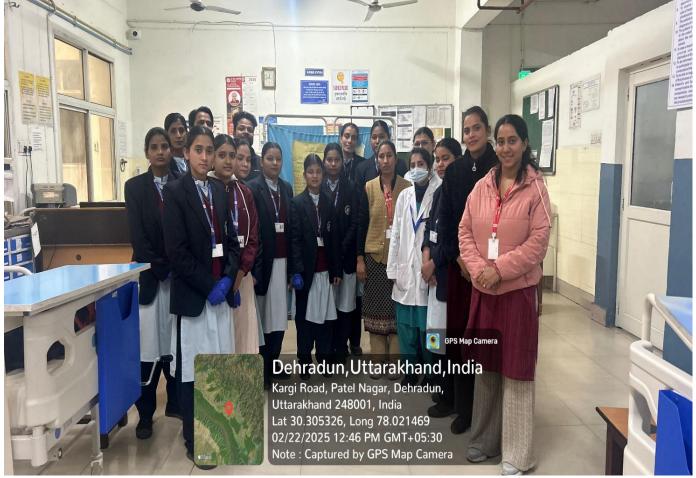

# REPORT ON NUTRITION PRACTICAL PROGRAM UNDER BEST PRACTICE THERAPEUTIC DIET

DATE -22/02/2025

TIME-11AM

**VENUE – SURGERY WARD ,UNIT III** 

SMIH, PATEL NAGAR,

DEHRADUN, UTTARAKHAND.

SGRRU, SGRR IM&HS College of Nursing, Class Co-ordinator Ms. Kanchan Negi Nursing Tutor, Department of Adult Health Nursing & Ms. Kritika Nursing Tutor, Department of Psychiatric Nursing conducted Nutrition Practical, Under Best Practice on 22<sup>nd</sup> February 2025 under the guidance of respected Prof Dr. G. RAMALAKSHMI, Dean, SGRRIM&HS College of Nursing, SGRRUniversity.

The therapeutic diet for the patients admitted in Surgery Ward unit III of Shri Mahant Indresh Hospital was prepared by Nursing students. The patients were given health talk on the topic PROTEIN RICH DIET followed by meal distribution.

There were 20 students who prepared the diet and among those 2 students have given health education and it was evaluated by MR. AMIT, MR. SOJAN, MS SULEKHA.

Positive feedback was given by patients after having the meal. Total 20 patients were provided therapeutic diet and they liked it and gained the knowledge.