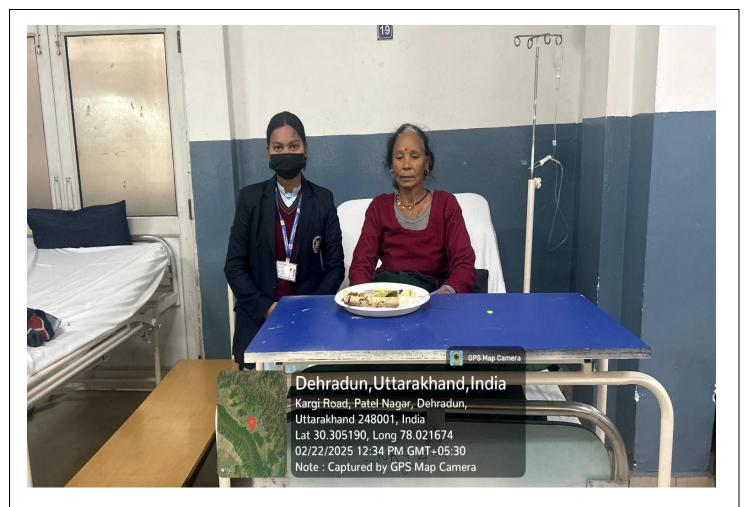

The therapeutic diet for the patients admitted in Surgery Ward unit III of Shri Mahant Indresh Hospital was prepared by Nursing students. The patients were given health talk on the topic PROTEIN RICH DIET followed by meal distribution.

There were 20 students who prepared the diet and among those 2 students have given health education and it was evaluated by MR. AMIT, MR. SOJAN, MS SULEKHA.

Positive feedback was given by patients after having the meal. Total 20 patients were provided therapeutic diet and they liked it and gained the knowledge.