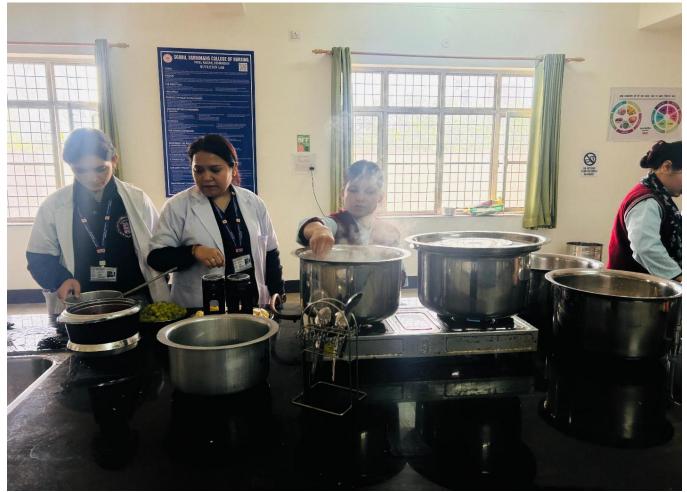

The therapeutic diet for the patients admitted in Surgery Ward unit III of Shri Mahant Indresh Hospital was prepared by Nursing students. The patients were given health talk on the topic PROTEIN RICH DIET followed by meal distribution.

There were 20 students who prepared the diet and among those 2 students have given health education and it was evaluated by MR. AMIT, MR. SOJAN, MS SULEKHA.

Positive feedback was given by patients after having the meal. Total 20 patients were provided therapeutic diet and they liked it and gained the knowledge.