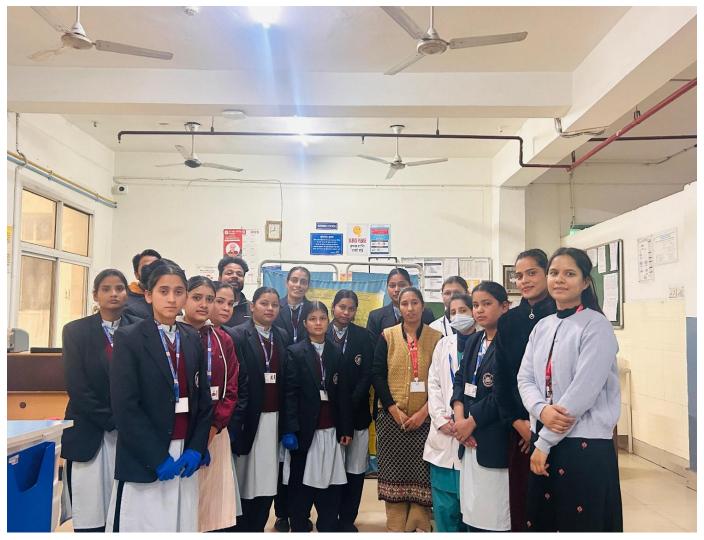

# REPORT ON NUTRITION PRACTICAL PROGRAM UNDER BEST PRACTICE THERAPEUTIC DIET

DATE -22/02/2025

TIME-11AM

**VENUE – SURGERY WARD ,UNIT III** 

SMIH, PATEL NAGAR,

DEHRADUN, UTTARAKHAND.

SGRRU, SGRR IM&HS College of Nursing, Class Co-ordinator Ms. Kanchan Negi Nursing Tutor, Department of Adult Health Nursing & Ms. Kritika Nursing Tutor, Department of Psychiatric Nursing conducted Nutrition Practical, Under Best Practice on 22<sup>nd</sup> February 2025 under the guidance of respected Prof Dr. G. RAMALAKSHMI, Dean, SGRRIM&HS College of Nursing, SGRRUniversity.

There were 20 students who prepared the diet and among those 2 students have given health education and it was evaluated by MR. AMIT, MR. SOJAN, MS SULEKHA.

Positive feedback was given by patients after having the meal. Total 20 patients were provided therapeutic diet and they liked it and gained the knowledge.