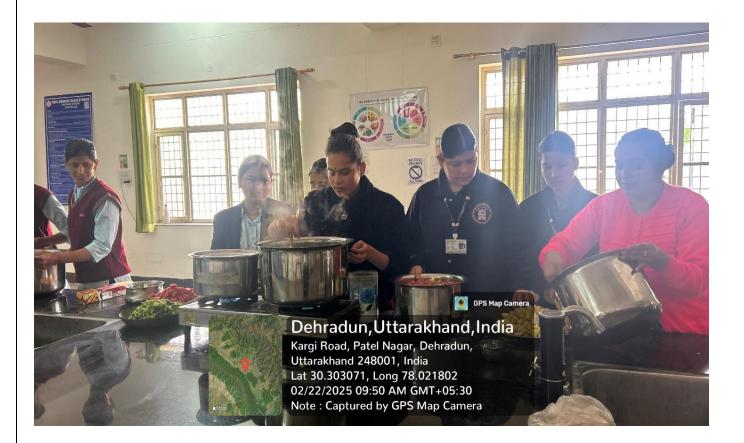

The therapeutic diet for the patients admitted in Surgery Ward unit III of Shri Mahant Indresh Hospital was prepared by Nursing students. The patients were given health talk on the topic PROTEIN RICH DIET followed by meal distribution.

There were 20 students who prepared the diet and among those 2 students have given health education and it was evaluated by MR. AMIT, MR. SOJAN, MS SULEKHA.

Positive feedback was given by patients after having the meal. Total 20 patients were provided therapeutic diet and they liked it and gained the knowledge.