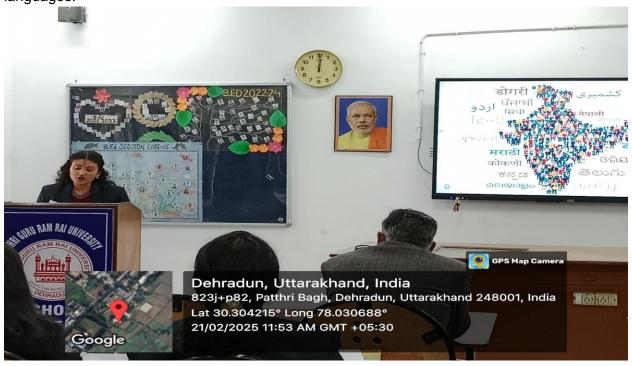

Following the introduction, Neha captivated the audience with a beautiful Garhwali poem, reflecting the essence of her native language and culture. Shivani then took the stage and recited a heartfelt Hindi poem, resonating deeply with the audience. Saijal Negi also added to the literary ambiance by reciting another exquisite poem, showcasing the beauty of regional languages.