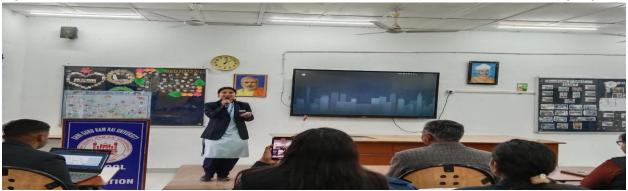

The musical segment of the event featured Swati, who sang a melodious song with a South Indian touch, further enriching the linguistic and cultural experience of the celebration. The event continued with impactful speeches by Shrishti and Swati, who eloquently spoke about the significance of Matrabhasha Diwas and the need to cherish and promote our native language.