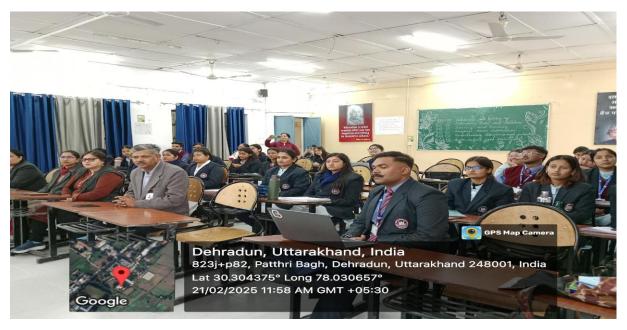

## Report on: Matrabhasha Diwas Celebration

Venue: SGRRU (SCHOOL OF EDUCATION)

By- Kashish Vasudev (Historian)

Matrabhasha Diwas was celebrated with great enthusiasm and cultural pride, emphasizing the significance of mother tongues in preserving linguistic heritage. The event was a tribute to the diversity of languages and their role in shaping identities and traditions.

The celebration concluded with a group photograph, capturing the memorable moments of the event and the collective spirit of linguistic unity and cultural pride. The Matrabhasha Diwas celebration was a resounding success, leaving everyone with a renewed appreciation for their mother tongues and cultural heritage.