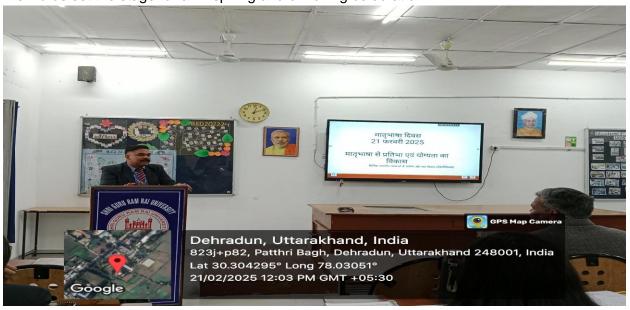

As the event drew to a close, esteemed faculty, Dr. Balbir Kaur and Dr. Anand Kumar shared their words of wisdom, emphasizing the importance of linguistic diversity and cultural preservation. Their insightful thoughts left a lasting impression on the audience.