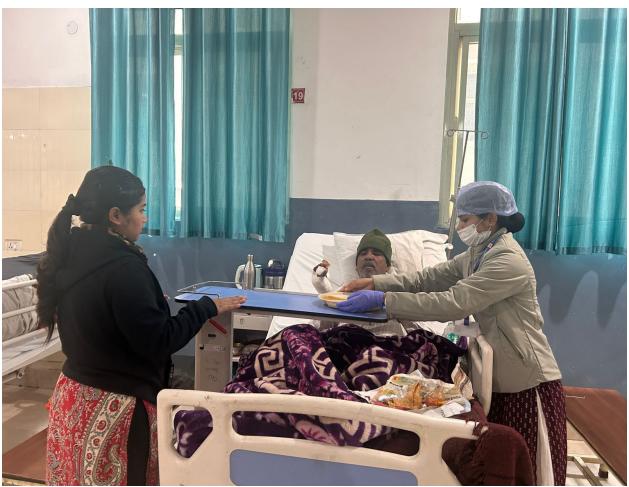

The therapeutic diet for the patients admitted in Ortho Ward unit I of Shri Mahant Indresh Hospital was prepared by Nursing students. The patients were given health talk on the topic CALCIUM RICH DIET followed by meal distribution.

There were 20 students who prepared the diet and among those 2 students have given health education and it was evaluated by Ms. SHIVANI, Ms. RASHMI, Ms. ANJALI.

Positive feedback was given by patients after having the meal. Total 20 patients were provided therapeutic diet and they liked it and gained the knowledge.