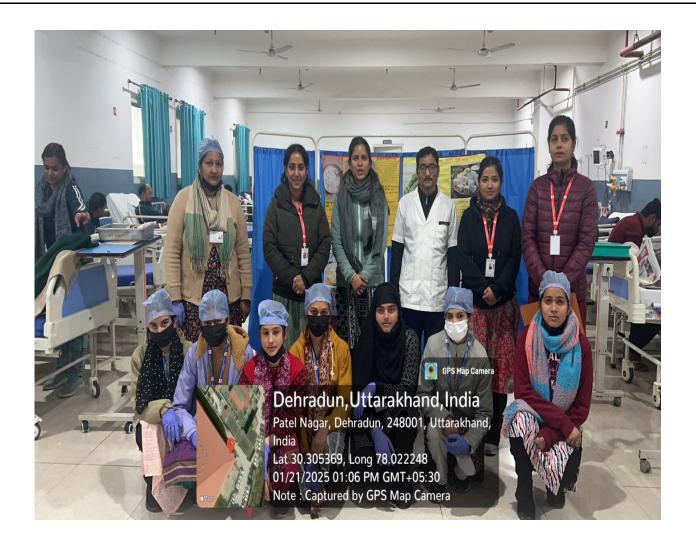

The therapeutic diet for the patients admitted in Ortho Ward unit I of Shri Mahant Indresh Hospital was prepared by Nursing students. The patients were given health talk on the topic CALCIUM RICH DIET followed by meal distribution.

There were 20 students who prepared the diet and among those 2 students have given health education and it was evaluated by Ms. SHIVANI, Ms. RASHMI, Ms. ANJALI.

Positive feedback was given by patients after having the meal. Total 20 patients were provided therapeutic diet and they liked it and gained the knowledge.