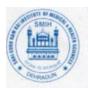

#### THERAPEUTIC DIET

SGRRU, SGRR IM&HS College of Nursing, Class Co-ordinator Ms. Kanchan Negi Nursing Tutor, Department of Adult Health Nursing & Ms. Kritika Nursing Tutor, Department of Psychiatric Nursing conducted Nutrition Practical, Under Best Practice on 21<sup>th</sup> January 2025 under the guidance of respected Prof Dr. G. RAMALAKSHMI, Dean, SGRRIM&HS College of Nursing, SGRRUniversity.

The therapeutic diet for the patients admitted in Ortho Ward unit I of Shri Mahant Indresh Hospital was prepared by Nursing students. The patients were given health talk on the topic CALCIUM RICH DIET followed by meal distribution.

There were 20 students who prepared the diet and among those 2 students have given health education and it was evaluated by Ms. SHIVANI, Ms. RASHMI, Ms. ANJALI.

Positive feedback was given by patients after having the meal. Total 20 patients were provided therapeutic diet and they liked it and gained the knowledge.