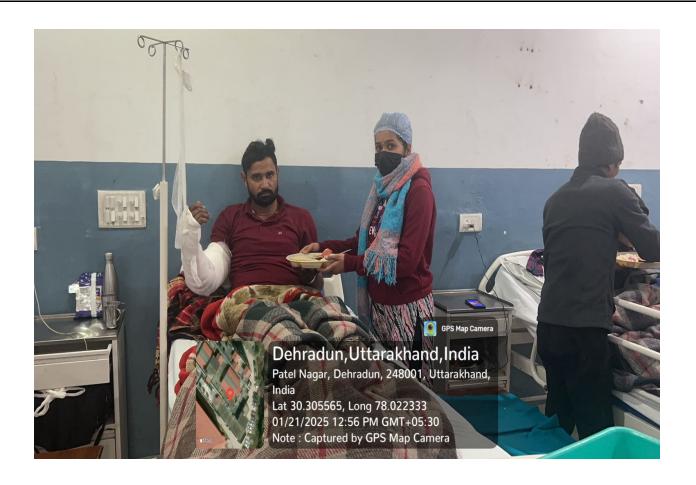

The therapeutic diet for the patients admitted in Ortho Ward unit I of Shri Mahant Indresh Hospital was prepared by Nursing students. The patients were given health talk on the topic CALCIUM RICH DIET followed by meal distribution.

There were 20 students who prepared the diet and among those 2 students have given health education and it was evaluated by Ms. SHIVANI, Ms. RASHMI, Ms. ANJALI.

Positive feedback was given by patients after having the meal. Total 20 patients were provided therapeutic diet and they liked it and gained the knowledge.