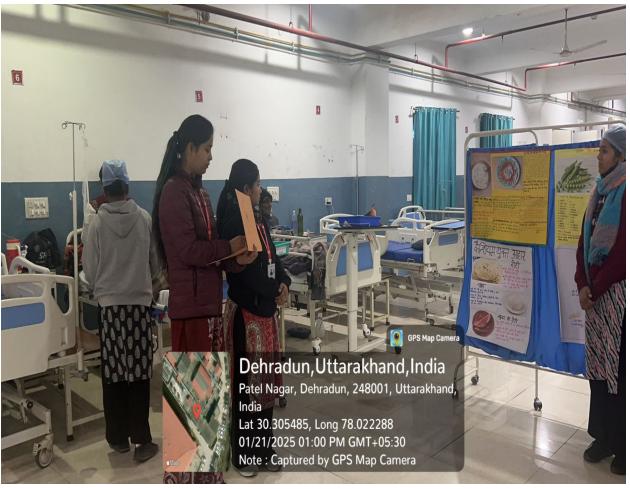

#### THERAPEUTIC DIET

SGRRU, SGRR IM&HS College of Nursing, Class Co-ordinator Ms. Kanchan Negi Nursing Tutor, Department of Adult Health Nursing & Ms. Kritika Nursing Tutor, Department of Psychiatric Nursing conducted Nutrition Practical, Under Best Practice on 21<sup>th</sup> January 2025 under the guidance of respected Prof Dr. G. RAMALAKSHMI, Dean, SGRRIM&HS College of Nursing, SGRRUniversity.

The therapeutic diet for the patients admitted in Ortho Ward unit I of Shri Mahant Indresh Hospital was prepared by Nursing students. The patients were given health talk on the topic CALCIUM RICH DIET followed by meal distribution.

There were 20 students who prepared the diet and among those 2 students have given health education and it was evaluated by Ms. SHIVANI, Ms. RASHMI, Ms. ANJALI.

Positive feedback was given by patients after having the meal. Total 20 patients were provided therapeutic diet and they liked it and gained the knowledge.