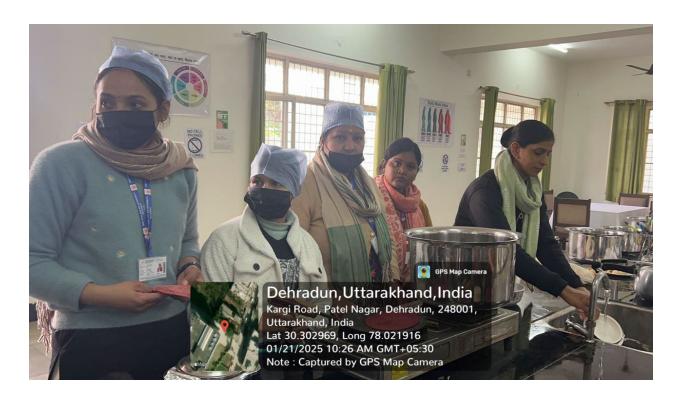

#### THERAPEUTIC DIET

SGRRU, SGRR IM&HS College of Nursing, Class Co-ordinator Ms. Kanchan Negi Nursing Tutor, Department of Adult Health Nursing & Ms. Kritika Nursing Tutor, Department of Psychiatric Nursing conducted Nutrition Practical, Under Best Practice on 21<sup>th</sup> January 2025 under the guidance of respected Prof Dr. G. RAMALAKSHMI, Dean, SGRRIM&HS College of Nursing, SGRRUniversity.

The therapeutic diet for the patients admitted in Ortho Ward unit I of Shri Mahant Indresh Hospital was prepared by Nursing students. The patients were given health talk on the topic CALCIUM RICH DIET followed by meal distribution.

There were 20 students who prepared the diet and among those 2 students have given health education and it was evaluated by Ms. SHIVANI, Ms. RASHMI, Ms. ANJALI.

Positive feedback was given by patients after having the meal. Total 20 patients were provided therapeutic diet and they liked it and gained the knowledge.