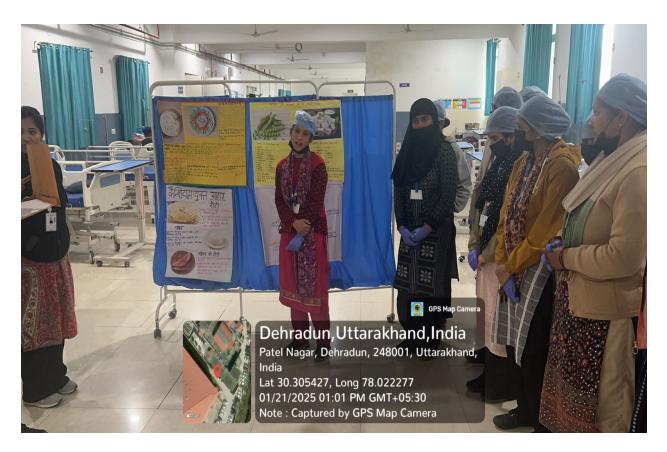

#### THERAPEUTIC DIET

SGRRU, SGRR IM&HS College of Nursing, Class Co-ordinator Ms. Kanchan Negi Nursing Tutor, Department of Adult Health Nursing & Ms. Kritika Nursing Tutor, Department of Psychiatric Nursing conducted Nutrition Practical, Under Best Practice on 21<sup>th</sup> January 2025 under the guidance of respected Prof Dr. G. RAMALAKSHMI, Dean, SGRRIM&HS College of Nursing, SGRRUniversity.

The therapeutic diet for the patients admitted in Ortho Ward unit I of Shri Mahant Indresh Hospital was prepared by Nursing students. The patients were given health talk on the topic CALCIUM RICH DIET followed by meal distribution.

There were 20 students who prepared the diet and among those 2 students have given health education and it was evaluated by Ms. SHIVANI, Ms. RASHMI, Ms. ANJALI.

Positive feedback was given by patients after having the meal. Total 20 patients were provided therapeutic diet and they liked it and gained the knowledge.