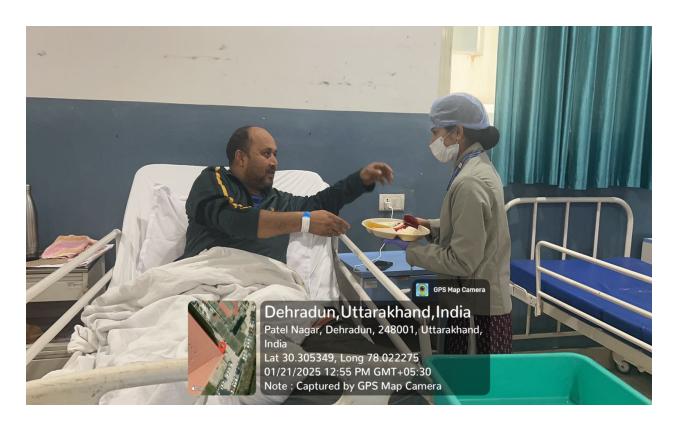

The therapeutic diet for the patients admitted in Ortho Ward unit I of Shri Mahant Indresh Hospital was prepared by Nursing students. The patients were given health talk on the topic CALCIUM RICH DIET followed by meal distribution.

There were 20 students who prepared the diet and among those 2 students have given health education and it was evaluated by Ms. SHIVANI, Ms. RASHMI, Ms. ANJALI.

Positive feedback was given by patients after having the meal. Total 20 patients were provided therapeutic diet and they liked it and gained the knowledge.