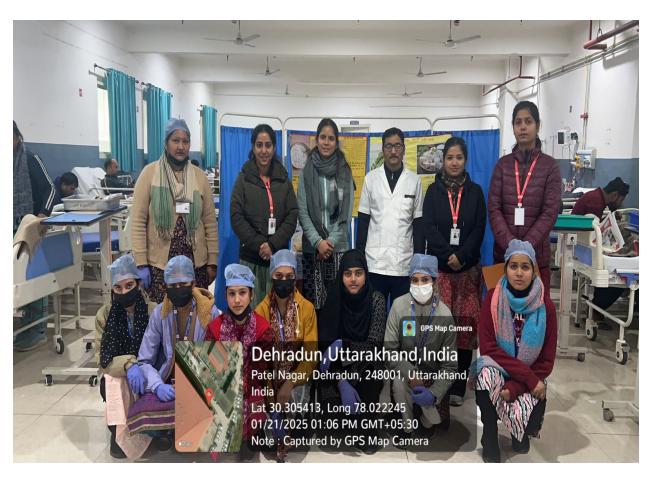

#### THERAPEUTIC DIET

SGRRU, SGRR IM&HS College of Nursing, Class Co-ordinator Ms. Kanchan Negi Nursing Tutor, Department of Adult Health Nursing & Ms. Kritika Nursing Tutor, Department of Psychiatric Nursing conducted Nutrition Practical, Under Best Practice on 21<sup>th</sup> January 2025 under the guidance of respected Prof Dr. G. RAMALAKSHMI, Dean, SGRRIM&HS College of Nursing, SGRRUniversity.

The therapeutic diet for the patients admitted in Ortho Ward unit I of Shri Mahant Indresh Hospital was prepared by Nursing students. The patients were given health talk on the topic CALCIUM RICH DIET followed by meal distribution.

There were 20 students who prepared the diet and among those 2 students have given health education and it was evaluated by Ms. SHIVANI, Ms. RASHMI, Ms. ANJALI.

Positive feedback was given by patients after having the meal. Total 20 patients were provided therapeutic diet and they liked it and gained the knowledge.