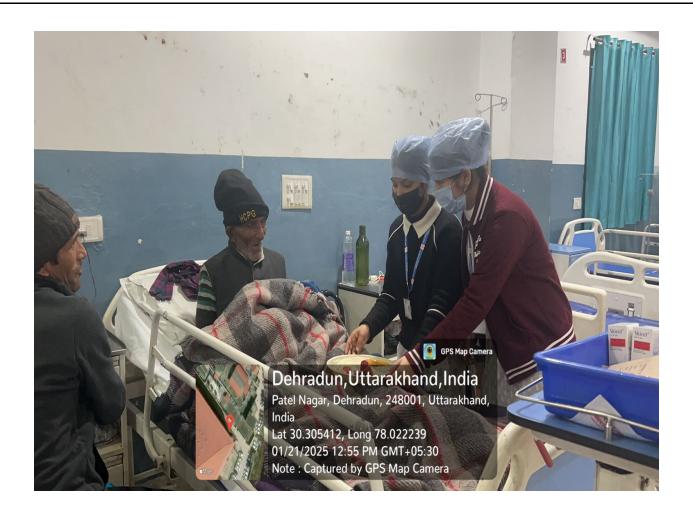

The therapeutic diet for the patients admitted in Ortho Ward unit I of Shri Mahant Indresh Hospital was prepared by Nursing students. The patients were given health talk on the topic CALCIUM RICH DIET followed by meal distribution.

There were 20 students who prepared the diet and among those 2 students have given health education and it was evaluated by Ms. SHIVANI, Ms. RASHMI, Ms. ANJALI.

Positive feedback was given by patients after having the meal. Total 20 patients were provided therapeutic diet and they liked it and gained the knowledge.