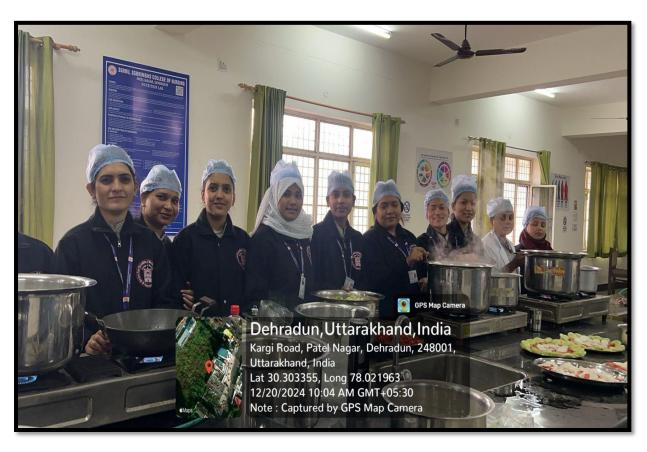

The therapeutic diet for the patients admitted in Ortho Ward unit I of Shri Mahant Indresh Hospital was prepared by Nursing students. The patients were given health talk on the topic CALCIUM RICH DIET followed by meal distribution.

There were 18 students who prepared the diet and among those 2 students have given health education and it was evaluated by Ms. RASHMI, Ms SULEKHA, Ms. ANJALI.

Positive feedback was given by patients after having the meal. Total 35 patient were provided therapeutic diet and they liked it and gained the knowledge.