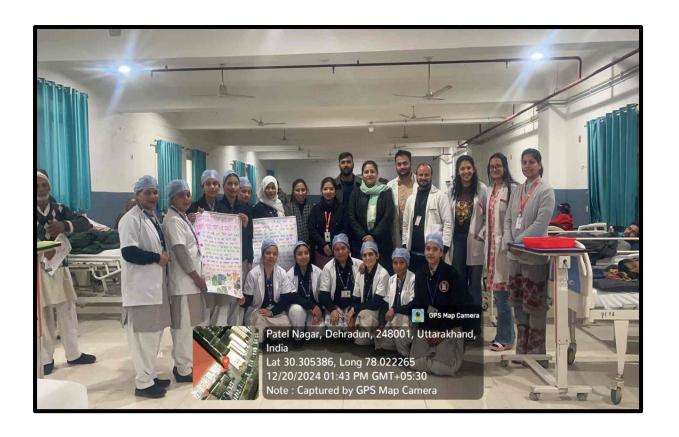

There were 18 students who prepared the diet and among those 2 students have given health education and it was evaluated by Ms. RASHMI, Ms SULEKHA, Ms. ANJALI.

Positive feedback was given by patients after having the meal. Total 35 patient were provided therapeutic diet and they liked it and gained the knowledge.