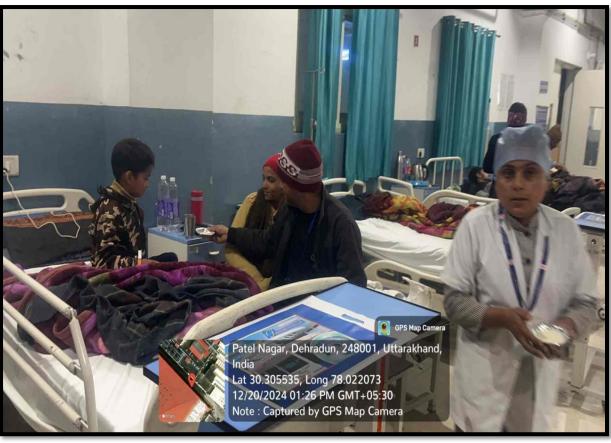

The therapeutic diet for the patients admitted in Ortho Ward unit I of Shri Mahant Indresh Hospital was prepared by Nursing students. The patients were given health talk on the topic CALCIUM RICH DIET followed by meal distribution.

There were 18 students who prepared the diet and among those 2 students have given health education and it was evaluated by Ms. RASHMI, Ms SULEKHA, Ms. ANJALI.

Positive feedback was given by patients after having the meal. Total 35 patient were provided therapeutic diet and they liked it and gained the knowledge.