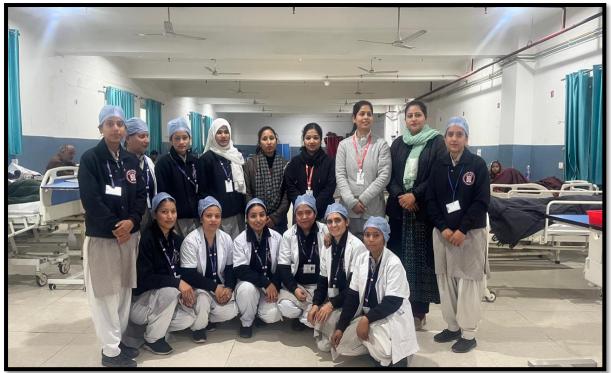

The therapeutic diet for the patients admitted in Ortho Ward unit I of Shri Mahant Indresh Hospital was prepared by Nursing students. The patients were given health talk on the topic CALCIUM RICH DIET followed by meal distribution.

There were 18 students who prepared the diet and among those 2 students have given health education and it was evaluated by Ms. RASHMI, Ms SULEKHA, Ms. ANJALI.

Positive feedback was given by patients after having the meal. Total 35 patient were provided therapeutic diet and they liked it and gained the knowledge.