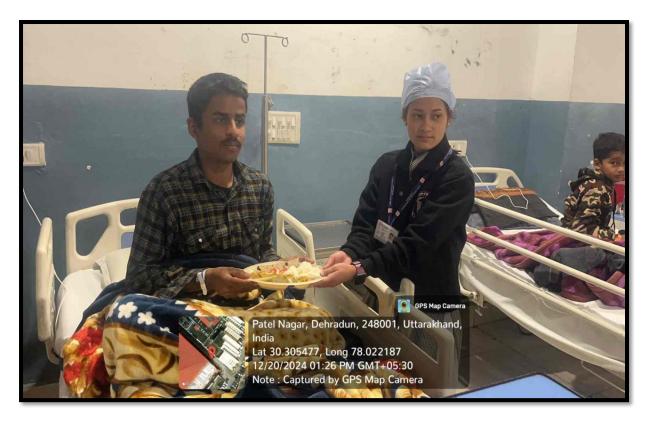

The therapeutic diet for the patients admitted in Ortho Ward unit I of Shri Mahant Indresh Hospital was prepared by Nursing students. The patients were given health talk on the topic CALCIUM RICH DIET followed by meal distribution.

There were 18 students who prepared the diet and among those 2 students have given health education and it was evaluated by Ms. RASHMI, Ms SULEKHA, Ms. ANJALI.

Positive feedback was given by patients after having the meal. Total 35 patient were provided therapeutic diet and they liked it and gained the knowledge.