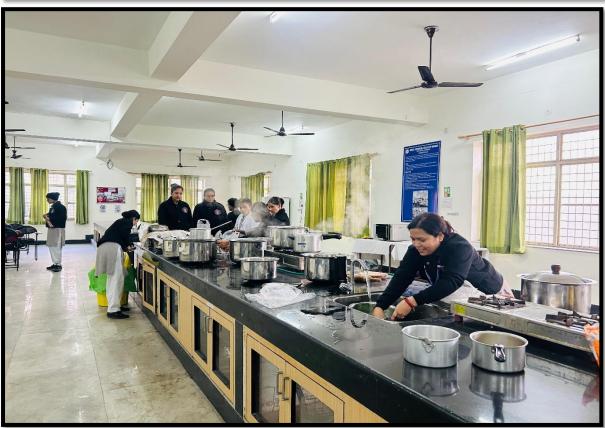

The therapeutic diet for the patients admitted in Ortho Ward unit I of Shri Mahant Indresh Hospital was prepared by Nursing students. The patients were given health talk on the topic CALCIUM RICH DIET followed by meal distribution.

There were 18 students who prepared the diet and among those 2 students have given health education and it was evaluated by Ms. RASHMI, Ms SULEKHA, Ms. ANJALI.

Positive feedback was given by patients after having the meal. Total 35 patient were provided therapeutic diet and they liked it and gained the knowledge.