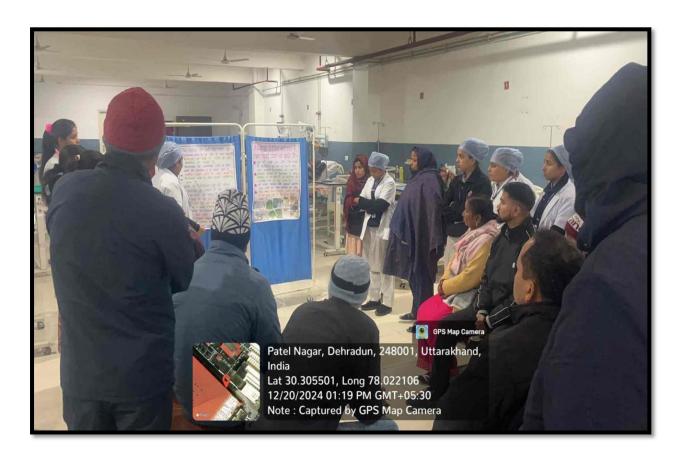

The therapeutic diet for the patients admitted in Ortho Ward unit I of Shri Mahant Indresh Hospital was prepared by Nursing students. The patients were given health talk on the topic CALCIUM RICH DIET followed by meal distribution.

There were 18 students who prepared the diet and among those 2 students have given health education and it was evaluated by Ms. RASHMI, Ms SULEKHA, Ms. ANJALI.

Positive feedback was given by patients after having the meal. Total 35 patient were provided therapeutic diet and they liked it and gained the knowledge.