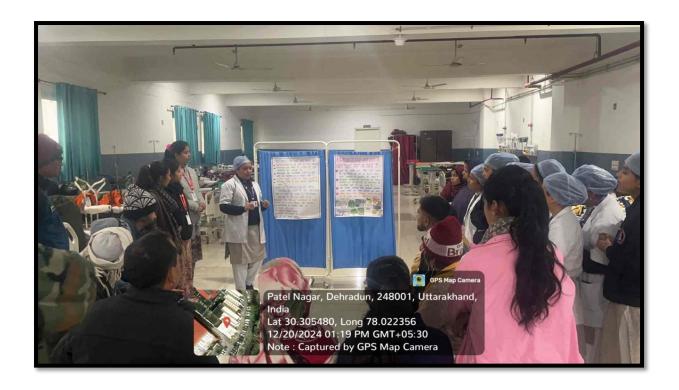

The therapeutic diet for the patients admitted in Ortho Ward unit I of Shri Mahant Indresh Hospital was prepared by Nursing students. The patients were given health talk on the topic CALCIUM RICH DIET followed by meal distribution.

There were 18 students who prepared the diet and among those 2 students have given health education and it was evaluated by Ms. RASHMI, Ms SULEKHA, Ms. ANJALI.

Positive feedback was given by patients after having the meal. Total 35 patient were provided therapeutic diet and they liked it and gained the knowledge.