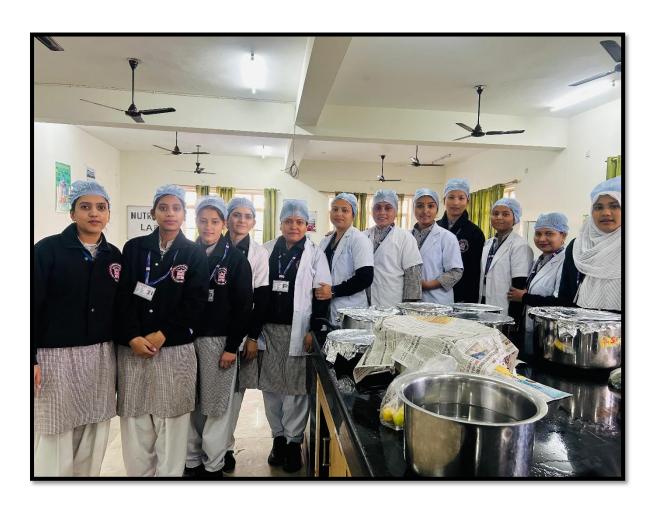

The therapeutic diet for the patients admitted in Ortho Ward unit I of Shri Mahant Indresh Hospital was prepared by Nursing students. The patients were given health talk on the topic CALCIUM RICH DIET followed by meal distribution.

There were 18 students who prepared the diet and among those 2 students have given health education and it was evaluated by Ms. RASHMI, Ms SULEKHA, Ms. ANJALI.

Positive feedback was given by patients after having the meal. Total 35 patient were provided therapeutic diet and they liked it and gained the knowledge.