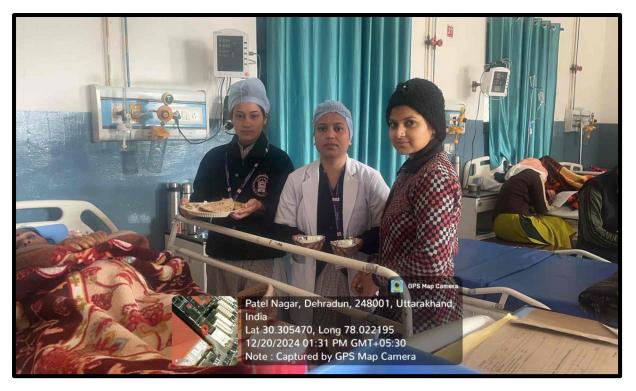

The therapeutic diet for the patients admitted in Ortho Ward unit I of Shri Mahant Indresh Hospital was prepared by Nursing students. The patients were given health talk on the topic CALCIUM RICH DIET followed by meal distribution.

There were 18 students who prepared the diet and among those 2 students have given health education and it was evaluated by Ms. RASHMI, Ms SULEKHA, Ms. ANJALI.

Positive feedback was given by patients after having the meal. Total 35 patient were provided therapeutic diet and they liked it and gained the knowledge.