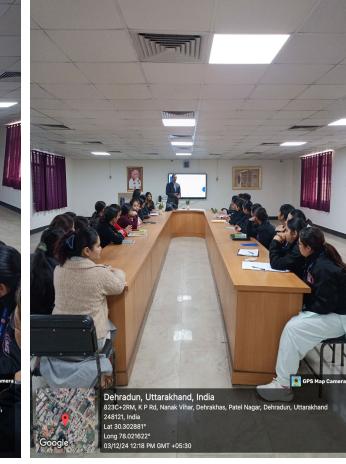

#### **REPORT ON CAREER GUIDANCE AND COUNSELING**

Date: 03.12.2024

**Time:** 10 am – 1 pm

Venue: Conference Hall

Shri Guru Ram Rai University, SGRRIM&HS, College of Nursing was organized the Career Guidance and Counselling programme for M.Sc Nursing students on 03.12.2024 by Accel Skill Edutech. Pvt.ltd, New Delhi. On the day, the programme was started with welcome address by Prof. Dr. G. Ramalakshmi, M.Sc (N)., Ph.D (N)., Dean, SGRRIM&HS, College of Nursing to all dignitaries and delegates of M.Sc Nursing students. This session was conducted by the team of Ms. Archana Thakana, Co Founder & Director, Mr. Yashwinder Pal, Co Founder & Director, Ms. Pooja Pandey, GM (Sales & Operations) from Accel Skill Edutech pvt. Ltd, New Delhi. They have provided the information us about the scope and job opportunities of European countries. This session was sum up with interaction of M.Sc Nursing students and clarified their doubts. At last this session was wind up with giving vote of thanks by Prof. Mrs. Ponmari. K., Department of Medical Surgical Nursing. The feedback was given by M.Sc Nursing Students about career guidance and counseling.