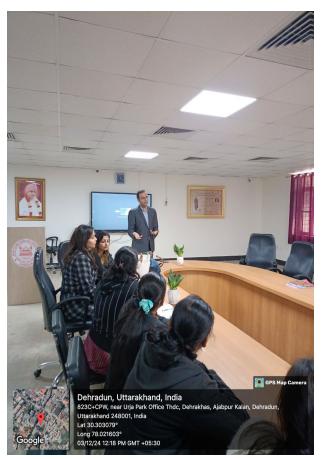

#### **REPORT ON CAREER GUIDANCE AND COUNSELING**

Date: 03.12.2024

**Time:** 10 am – 1 pm

Venue: Conference Hall

Shri Guru Ram Rai University, SGRRIM&HS, College of Nursing was organized the Career Guidance and Counselling programme for M.Sc Nursing students on 03.12.2024 by Accel Skill Edutech. Pvt.ltd, New Delhi. On the day, the programme was started with welcome address by Prof. Dr. G. Ramalakshmi, M.Sc (N)., Ph.D (N)., Dean, SGRRIM&HS, College of Nursing to all dignitaries and delegates of M.Sc Nursing students. This session was conducted by the team of Ms. Archana Thakana, Co Founder & Director, Mr. Yashwinder Pal, Co Founder & Director, Ms. Pooja Pandey, GM (Sales & Operations) from Accel Skill Edutech pvt. Ltd, New Delhi. They have provided the information us about the scope and job opportunities of European countries. This session was sum up with interaction of M.Sc Nursing students and clarified their doubts. At last this session was wind up with giving vote of thanks by Prof. Mrs. Ponmari. K., Department of Medical Surgical Nursing. The feedback was given by M.Sc Nursing Students about career guidance and counseling.