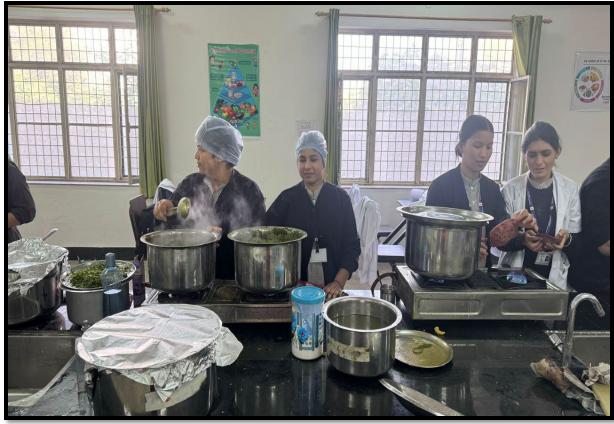

The therapeutic diet for the patients admitted in Medicine Ward unit IV of Shri Mahant Indresh Hospital was prepared by Nursing students. The patients were given health talk on the topic IRON RICH DIET followed by meal distribution.

There were 15 students who prepared the diet and among those 2 students have given health education and it was evaluated by Ms. DINESHWORI CHANU PAONAM and Ms. REBECCA PRITI BAHADUR.

Positive feedback was given by patients after having the meal. Total 30 patient were provided therapeutic diet and they liked it and gained the knowledge.