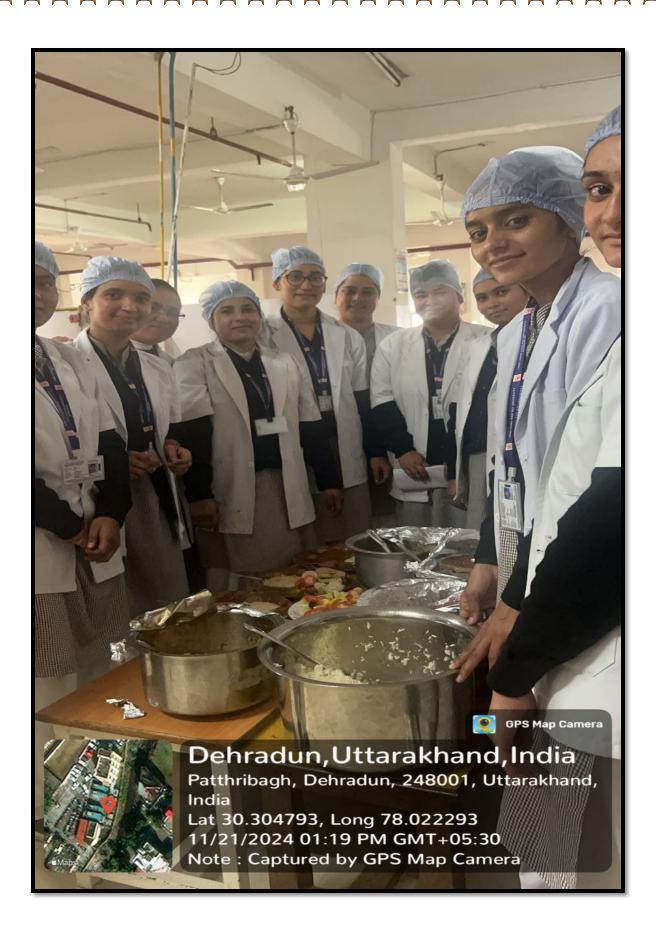

The therapeutic diet for the patients admitted in Medicine Ward unit IV of Shri Mahant Indresh Hospital was prepared by Nursing students. The patients were given health talk on the topic IRON RICH DIET followed by meal distribution.

There were 15 students who prepared the diet and among those 2 students have given health education and it was evaluated by Ms. DINESHWORI CHANU PAONAM and Ms. REBECCA PRITI BAHADUR.

Positive feedback was given by patients after having the meal. Total 30 patient were provided therapeutic diet and they liked it and gained the knowledge.