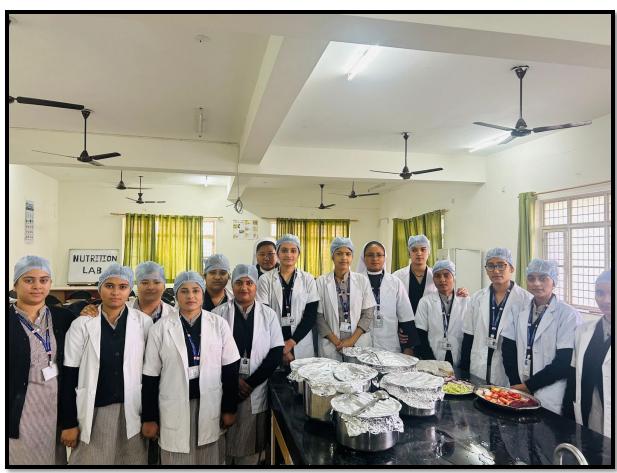

## THERAPEUTIC DIET

SGRRU, SGRR IM&HS College of Nursing, Class Coordinator Ms. SHIVANI MASIH, Nursing Tutor, Department of Obstetrics and Gynaecological Nursing conducted Nutrition Practical, Under Best Practice on 21st November 2024 under the guidance of respected Prof Dr. G. RAMALAKSHMI, Dean, SGRRIM&HS College of Nursing, SGRR University.

There were 15 students who prepared the diet and among those 2 students have given health education and it was evaluated by Ms. DINESHWORI CHANU PAONAM and Ms. REBECCA PRITI BAHADUR.

Positive feedback was given by patients after having the meal. Total 30 patient were provided therapeutic diet and they liked it and gained the knowledge.