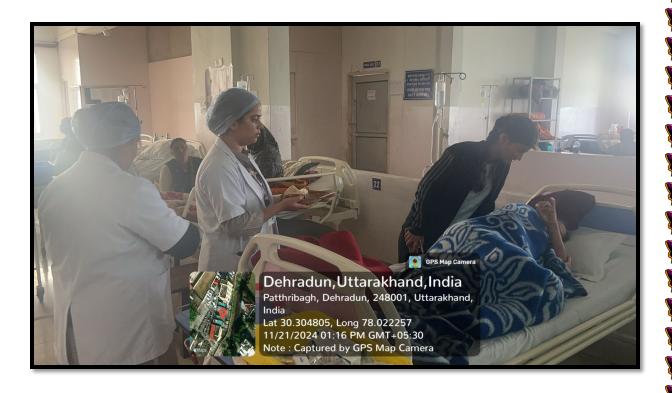

The therapeutic diet for the patients admitted in Medicine Ward unit IV of Shri Mahant Indresh Hospital was prepared by Nursing students. The patients were given health talk on the topic IRON RICH DIET followed by meal distribution.

There were 15 students who prepared the diet and among those 2 students have given health education and it was evaluated by Ms. DINESHWORI CHANU PAONAM and Ms. REBECCA PRITI BAHADUR.

Positive feedback was given by patients after having the meal. Total 30 patient were provided therapeutic diet and they liked it and gained the knowledge.