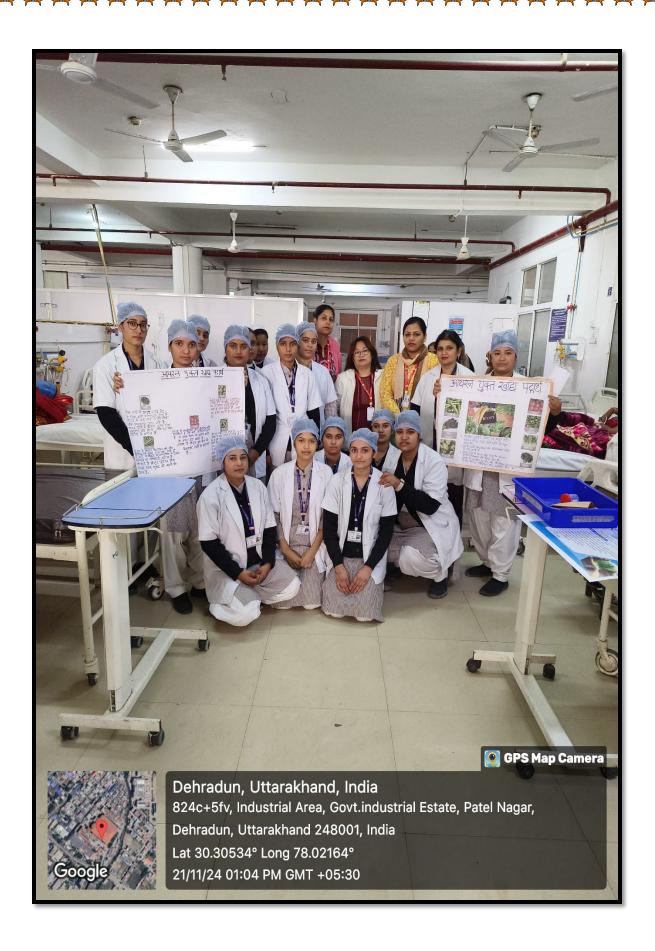

The therapeutic diet for the patients admitted in Medicine Ward unit IV of Shri Mahant Indresh Hospital was prepared by Nursing students. The patients were given health talk on the topic IRON RICH DIET followed by meal distribution.

There were 15 students who prepared the diet and among those 2 students have given health education and it was evaluated by Ms. DINESHWORI CHANU PAONAM and Ms. REBECCA PRITI BAHADUR.

Positive feedback was given by patients after having the meal. Total 30 patient were provided therapeutic diet and they liked it and gained the knowledge.