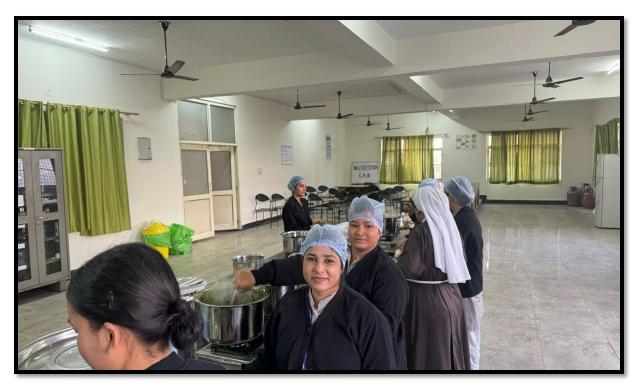

The therapeutic diet for the patients admitted in Medicine Ward unit IV of Shri Mahant Indresh Hospital was prepared by Nursing students. The patients were given health talk on the topic IRON RICH DIET followed by meal distribution.

There were 15 students who prepared the diet and among those 2 students have given health education and it was evaluated by Ms. DINESHWORI CHANU PAONAM and Ms. REBECCA PRITI BAHADUR.

Positive feedback was given by patients after having the meal. Total 30 patient were provided therapeutic diet and they liked it and gained the knowledge.