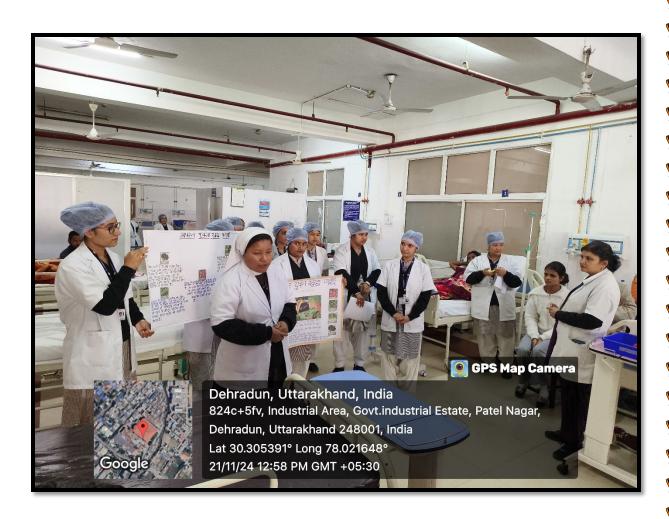

The therapeutic diet for the patients admitted in Medicine Ward unit IV of Shri Mahant Indresh Hospital was prepared by Nursing students. The patients were given health talk on the topic IRON RICH DIET followed by meal distribution.

There were 15 students who prepared the diet and among those 2 students have given health education and it was evaluated by Ms. DINESHWORI CHANU PAONAM and Ms. REBECCA PRITI BAHADUR.

Positive feedback was given by patients after having the meal. Total 30 patient were provided therapeutic diet and they liked it and gained the knowledge.