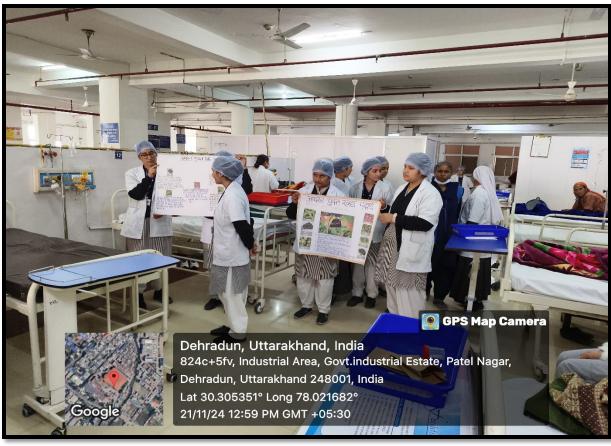

The therapeutic diet for the patients admitted in Medicine Ward unit IV of Shri Mahant Indresh Hospital was prepared by Nursing students. The patients were given health talk on the topic IRON RICH DIET followed by meal distribution.

There were 15 students who prepared the diet and among those 2 students have given health education and it was evaluated by Ms. DINESHWORI CHANU PAONAM and Ms. REBECCA PRITI BAHADUR.

Positive feedback was given by patients after having the meal. Total 30 patient were provided therapeutic diet and they liked it and gained the knowledge.