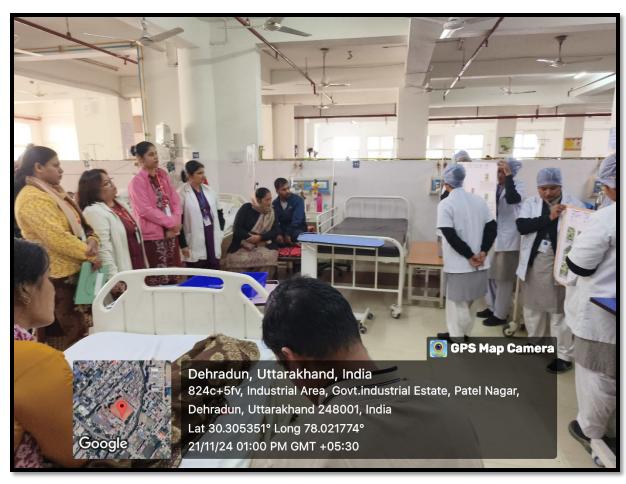

The therapeutic diet for the patients admitted in Medicine Ward unit IV of Shri Mahant Indresh Hospital was prepared by Nursing students. The patients were given health talk on the topic IRON RICH DIET followed by meal distribution.

There were 15 students who prepared the diet and among those 2 students have given health education and it was evaluated by Ms. DINESHWORI CHANU PAONAM and Ms. REBECCA PRITI BAHADUR.

Positive feedback was given by patients after having the meal. Total 30 patient were provided therapeutic diet and they liked it and gained the knowledge.