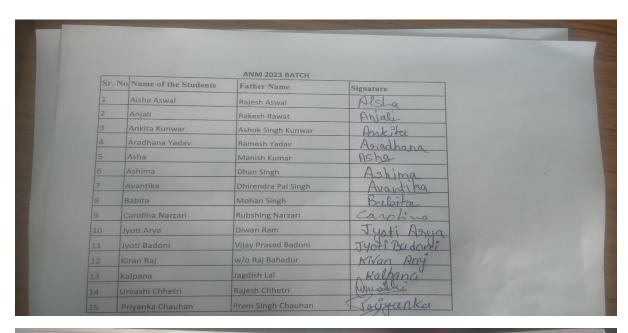

There were 15 students who prepared the diet and among those 2 students have given health education and it was evaluated by Ms. DINESHWORI CHANU PAONAM and Ms. REBECCA PRITI BAHADUR.

Positive feedback was given by patients after having the meal. Total 30 patient were provided therapeutic diet and they liked it and gained the knowledge.