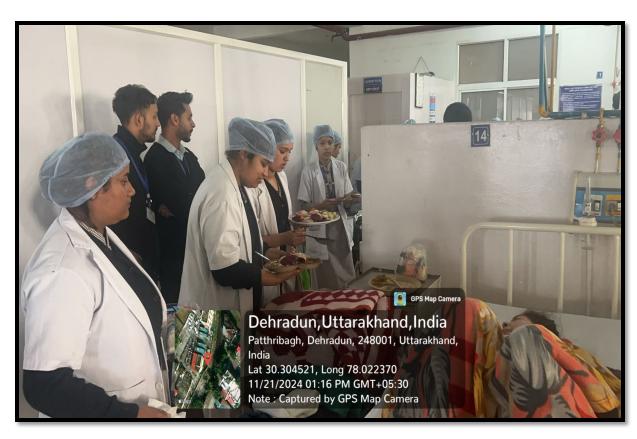

The therapeutic diet for the patients admitted in Medicine Ward unit IV of Shri Mahant Indresh Hospital was prepared by Nursing students. The patients were given health talk on the topic IRON RICH DIET followed by meal distribution.

There were 15 students who prepared the diet and among those 2 students have given health education and it was evaluated by Ms. DINESHWORI CHANU PAONAM and Ms. REBECCA PRITI BAHADUR.

Positive feedback was given by patients after having the meal. Total 30 patient were provided therapeutic diet and they liked it and gained the knowledge.