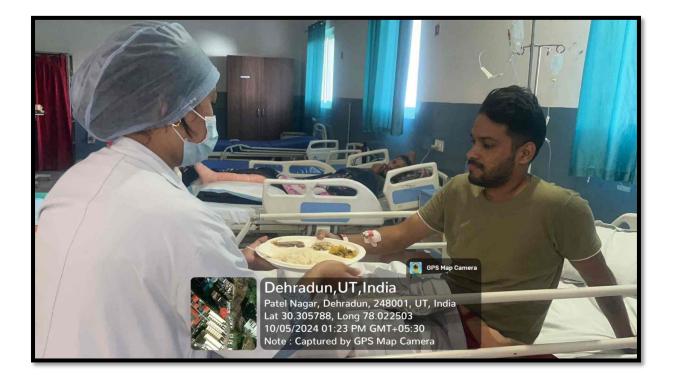

Positive feedback was given by patients after having the meal total 30 patient were provided therapeutic diet. All of the patients liked the meal and all of them gained the knowledge.

| 1. मरीज का नाम शरत 2 उम 43 लिंग फिर्फ<br>2. तारीखः 0519124 3 पताः माताकीट दम                                                                                                                                                                                                                                                                                                                                                                                                                                                                                                                                                                                                                                                                                                                                                                                                                                                                                                                                                                                                                                                                                                                                                                                                                                                                                                                                                                                                                                                                                                                                                                                                                                                                                                                                                                                                                                                                                                                                                                                                                                                   |
|--------------------------------------------------------------------------------------------------------------------------------------------------------------------------------------------------------------------------------------------------------------------------------------------------------------------------------------------------------------------------------------------------------------------------------------------------------------------------------------------------------------------------------------------------------------------------------------------------------------------------------------------------------------------------------------------------------------------------------------------------------------------------------------------------------------------------------------------------------------------------------------------------------------------------------------------------------------------------------------------------------------------------------------------------------------------------------------------------------------------------------------------------------------------------------------------------------------------------------------------------------------------------------------------------------------------------------------------------------------------------------------------------------------------------------------------------------------------------------------------------------------------------------------------------------------------------------------------------------------------------------------------------------------------------------------------------------------------------------------------------------------------------------------------------------------------------------------------------------------------------------------------------------------------------------------------------------------------------------------------------------------------------------------------------------------------------------------------------------------------------------|
| 2. ताराखः<br>4. कोई मुझाव: प्रदान के ते कि |
| SGRR UNIVERSITY<br>SGRRIM&HS, COLLEGE OF NURSING, PATEL NAGAR DEHRDUN<br>NUTRITION FEEDBACK FORM IN SMI HOSPITAL                                                                                                                                                                                                                                                                                                                                                                                                                                                                                                                                                                                                                                                                                                                                                                                                                                                                                                                                                                                                                                                                                                                                                                                                                                                                                                                                                                                                                                                                                                                                                                                                                                                                                                                                                                                                                                                                                                                                                                                                               |
| 1. मरीज का नाम. Jable 2 उम्र. 47 लिंग. Male                                                                                                                                                                                                                                                                                                                                                                                                                                                                                                                                                                                                                                                                                                                                                                                                                                                                                                                                                                                                                                                                                                                                                                                                                                                                                                                                                                                                                                                                                                                                                                                                                                                                                                                                                                                                                                                                                                                                                                                                                                                                                    |
| 2. तारीखः <u>sfort 2024</u> з чат. <u>Sahaspuon</u><br>4. कोई मुझाव: <u>Tasty</u> & healthy                                                                                                                                                                                                                                                                                                                                                                                                                                                                                                                                                                                                                                                                                                                                                                                                                                                                                                                                                                                                                                                                                                                                                                                                                                                                                                                                                                                                                                                                                                                                                                                                                                                                                                                                                                                                                                                                                                                                                                                                                                    |