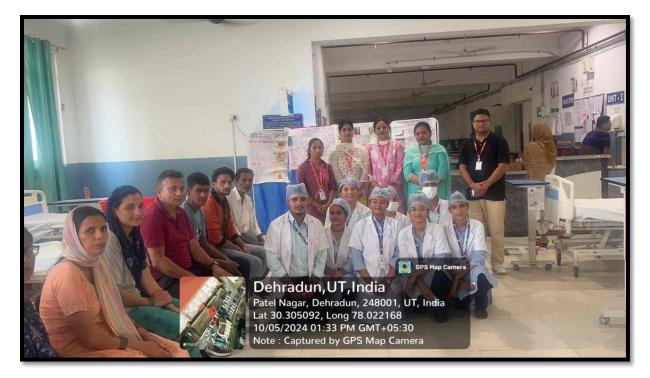

## REPORT ON NUTRITION PRACTICAL PROGRAM UNDER BEST PRACTICE THERAPEUTIC DIET

SGRRIM&HS College of Nursing, Class Co-Ordinator Ms. Sulekha Simalti, Assistant Professor, Department of Mental Health Nursing conducted Nutrition Practical Under Best Practice on 5<sup>th</sup> October. Therapeutic Diet under the guidance of respected Prof Dr. G. Ramalakshmi Dean, SGRRIM&HS College of Nursing, SGRRUniversity the Guidance was given by Ms. Rashmi Joshi &Mr. Abhilash Gusain.

The therapeutic diet for ortho patients in Ortho Ward unit Iand II of shri Mahant Indresh Hospital was prepared by students the patients were given a health talk on these topics its, causes, Nursing managementand its prevention and complications.

The students were divided into three groups from Roll no 31 to 40 had preparedhigh calcium rich dietfor fracture patients and second group from 41 to 50 had prepared high protein diet and last group from 51 to 60 had preparedbalances diet forortho patient and it was evaluated by Mrs. Rebecca Priti and Mrs. ShivaniDepartment of OBG Nursing.