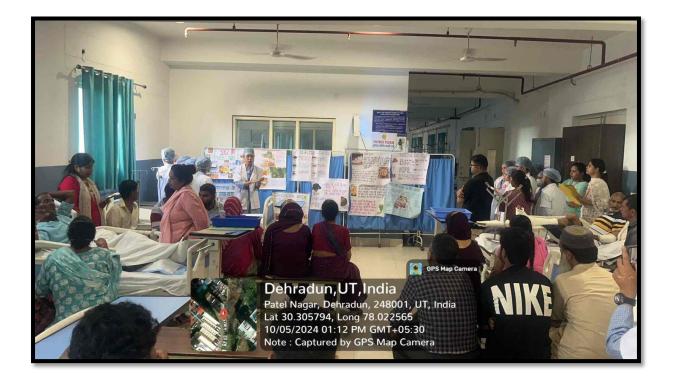

The therapeutic diet for ortho patients in Ortho Ward unit Iand II of shri Mahant Indresh Hospital was prepared by students the patients were given a health talk on these topics its, causes, Nursing managementand its prevention and complications.

The students were divided into three groups from Roll no 31 to 40 had preparedhigh calcium rich dietfor fracture patients and second group from 41 to 50 had prepared high protein diet and last group from 51 to 60 had preparedbalances diet forortho patient and it was evaluated by Mrs. Rebecca Priti and Mrs. ShivaniDepartment of OBG Nursing.