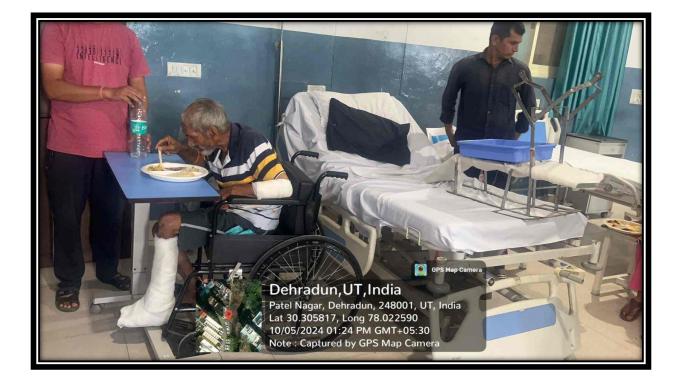

Positive feedback was given by patients after having the meal total 30 patient were provided therapeutic diet. All of the patients liked the meal and all of them gained the knowledge.

| 1. मरीज का नाम शरत 2 उम 43 लिंग फिर्फ<br>2. तारीखः 0519124 3 पताः माताकीट दम                                                                                                                                                                                                                                                                                                                                                                                                                                                                                                                                                                                                                                                                                                                                                                                                                                                                                                                                                                                                                                                                                                                                                                                                                                                                                                                                                                                                                                                                                                                                                                                                                                                                                                                                                                                                                                                                                                                                                                                                                                                   |
|--------------------------------------------------------------------------------------------------------------------------------------------------------------------------------------------------------------------------------------------------------------------------------------------------------------------------------------------------------------------------------------------------------------------------------------------------------------------------------------------------------------------------------------------------------------------------------------------------------------------------------------------------------------------------------------------------------------------------------------------------------------------------------------------------------------------------------------------------------------------------------------------------------------------------------------------------------------------------------------------------------------------------------------------------------------------------------------------------------------------------------------------------------------------------------------------------------------------------------------------------------------------------------------------------------------------------------------------------------------------------------------------------------------------------------------------------------------------------------------------------------------------------------------------------------------------------------------------------------------------------------------------------------------------------------------------------------------------------------------------------------------------------------------------------------------------------------------------------------------------------------------------------------------------------------------------------------------------------------------------------------------------------------------------------------------------------------------------------------------------------------|
| 2. ताराखः<br>4. कोई मुझाव: प्रदान के ते कि |
| SGRR UNIVERSITY<br>SGRRIM&HS, COLLEGE OF NURSING, PATEL NAGAR DEHRDUN<br>NUTRITION FEEDBACK FORM IN SMI HOSPITAL                                                                                                                                                                                                                                                                                                                                                                                                                                                                                                                                                                                                                                                                                                                                                                                                                                                                                                                                                                                                                                                                                                                                                                                                                                                                                                                                                                                                                                                                                                                                                                                                                                                                                                                                                                                                                                                                                                                                                                                                               |
| 1. मरीज का नाम. Jable 2 उम्र. 47 लिंग. Male                                                                                                                                                                                                                                                                                                                                                                                                                                                                                                                                                                                                                                                                                                                                                                                                                                                                                                                                                                                                                                                                                                                                                                                                                                                                                                                                                                                                                                                                                                                                                                                                                                                                                                                                                                                                                                                                                                                                                                                                                                                                                    |
| 2. तारीखः <u>sfort 2024</u> з чат. <u>Sahaspuon</u><br>4. कोई मुझाव: <u>Tasty</u> & healthy                                                                                                                                                                                                                                                                                                                                                                                                                                                                                                                                                                                                                                                                                                                                                                                                                                                                                                                                                                                                                                                                                                                                                                                                                                                                                                                                                                                                                                                                                                                                                                                                                                                                                                                                                                                                                                                                                                                                                                                                                                    |