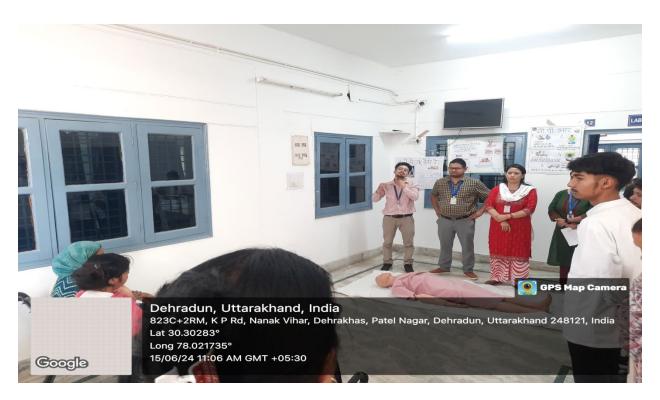

**VENUE: PHC Mothrowala, Dehradun** 

SGRRIM&HS , College of Nursing, MENTAL HEALTH NURSING DEPARTMENT Conducted CPR Training Under the guidance of Prof G. Ramalakshmi Dean , College of Nursing on 15/6/24 at 10: am, 29 candidates of Shri Mahant Indiresh PHC Mothrowala ,Mrs. Maibam Reena Associate professor ,HOD Mental Health Nursing Department Introduced the session of CPR. The objectives of this programme is to develop the knowledge, abilities and psychomotor skills that a bystander requires in saving a person collapsed from cardiac arrest.

Training session was taken by Mr. Abhilash ,Assistant Professor in the form of lecture cum discussion about the CPR and its various aspects and made them aware about the importance of Cardio -Pulmonary Resuscitation. Later on Demonstration was given in the skill Lab By Ms Kritika sain, Nursing Tutor Mental Health Nursing. Interactive sessions

were conducted with Patient and patient attendance, Shri Mahant Indiresh PHC Staff .Mrs Maibam Reena, Mr. Abhilash, Ms Kritika Sain, Mrs. Sangeeta, Mrs. Sulekha, Ms. Dharma Devi, Mr. Rainchen, Mr. Abhishek Thakur, Mr Ankit have assisted the staff of PHC in compressing the manikins at the right position and posture to be maintained during hands-only CPR. Then the patient attendants were asked to independently demonstrate the procedure on manikins. After satisfactory demonstration of the procedure, the candidates were asked to fill a post-test questionnaire.