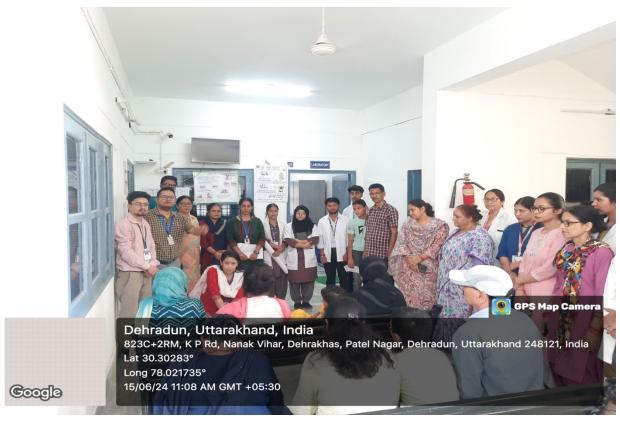

**VENUE: PHC Mothrowala, Dehradun** 

SGRRIM&HS , College of Nursing, MENTAL HEALTH NURSING DEPARTMENT Conducted CPR Training Under the guidance of Prof G. Ramalakshmi Dean , College of Nursing on 15/6/24 at 10: am, 29 candidates of Shri Mahant Indiresh PHC Mothrowala ,Mrs. Maibam Reena Associate professor ,HOD Mental Health Nursing Department Introduced the session of CPR. The objectives of this programme is to develop the knowledge, abilities and psychomotor skills that a bystander requires in saving a person collapsed from cardiac arrest.

Training session was taken by Mr. Abhilash ,Assistant Professor in the form of lecture cum discussion about the CPR and its various aspects and made them aware about the importance of Cardio -Pulmonary Resuscitation. Later on Demonstration was given in the skill Lab By Ms Kritika sain, Nursing Tutor Mental Health Nursing. Interactive sessions

were conducted with Patient and patient attendance, Shri Mahant Indiresh PHC Staff .Mrs Maibam Reena, Mr. Abhilash, Ms Kritika Sain, Mrs. Sangeeta, Mrs. Sulekha, Ms. Dharma Devi, Mr. Rainchen, Mr. Abhishek Thakur, Mr Ankit have assisted the staff of PHC in compressing the manikins at the right position and posture to be maintained during hands-only CPR. Then the patient attendants were asked to independently demonstrate the procedure on manikins. After satisfactory demonstration of the procedure, the candidates were asked to fill a post-test questionnaire.