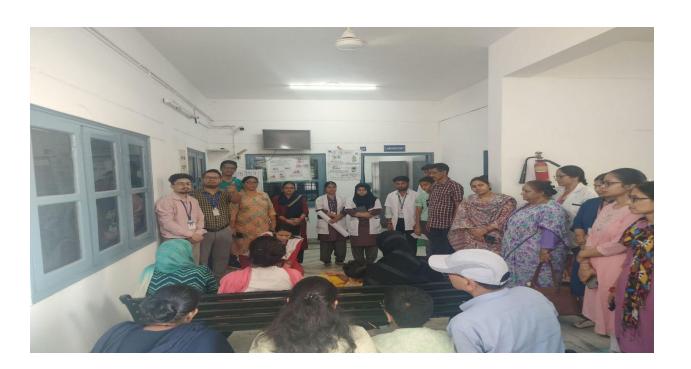

**VENUE: PHC Mothrowala, Dehradun** 

SGRRIM&HS , College of Nursing, MENTAL HEALTH NURSING DEPARTMENT Conducted CPR Training Under the guidance of Prof G. Ramalakshmi Dean , College of Nursing on 15/6/24 at 10: am, 29 candidates of Shri Mahant Indiresh PHC Mothrowala ,Mrs. Maibam Reena Associate professor ,HOD Mental Health Nursing Department Introduced the session of CPR. The objectives of this programme is to develop the knowledge, abilities and psychomotor skills that a bystander requires in saving a person collapsed from cardiac arrest.

Training session was taken by Mr. Abhilash ,Assistant Professor in the form of lecture cum discussion about the CPR and its various aspects and made them aware about the importance of Cardio -Pulmonary Resuscitation. Later on Demonstration was given in the skill Lab By Ms Kritika sain, Nursing Tutor Mental Health Nursing. Interactive sessions

were conducted with Patient and patient attendance, Shri Mahant Indiresh PHC Staff .Mrs Maibam Reena, Mr. Abhilash, Ms Kritika Sain, Mrs. Sangeeta, Mrs. Sulekha, Ms. Dharma Devi, Mr. Rainchen, Mr. Abhishek Thakur, Mr Ankit have assisted the staff of PHC in compressing the manikins at the right position and posture to be maintained during hands-only CPR. Then the patient attendants were asked to independently demonstrate the procedure on manikins. After satisfactory demonstration of the procedure, the candidates were asked to fill a post-test questionnaire.