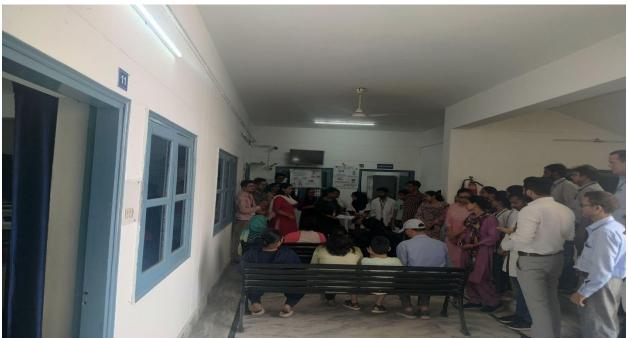

**VENUE: PHC Mothrowala, Dehradun** 

SGRRIM&HS , College of Nursing, MENTAL HEALTH NURSING DEPARTMENT Conducted CPR Training Under the guidance of Prof G. Ramalakshmi Dean , College of Nursing on 15/6/24 at 10: am, 29 candidates of Shri Mahant Indiresh PHC Mothrowala ,Mrs. Maibam Reena Associate professor ,HOD Mental Health Nursing Department Introduced the session of CPR. The objectives of this programme is to develop the knowledge, abilities and psychomotor skills that a bystander requires in saving a person collapsed from cardiac arrest.

Training session was taken by Mr. Abhilash ,Assistant Professor in the form of lecture cum discussion about the CPR and its various aspects and made them aware about the importance of Cardio -Pulmonary Resuscitation. Later on Demonstration was given in the skill Lab By Ms Kritika sain, Nursing Tutor Mental Health Nursing. Interactive sessions

were conducted with Patient and patient attendance, Shri Mahant Indiresh PHC Staff .Mrs Maibam Reena, Mr. Abhilash, Ms Kritika Sain, Mrs. Sangeeta, Mrs. Sulekha, Ms. Dharma Devi, Mr. Rainchen, Mr. Abhishek Thakur, Mr Ankit have assisted the staff of PHC in compressing the manikins at the right position and posture to be maintained during hands-only CPR. Then the patient attendants were asked to independently demonstrate the procedure on manikins. After satisfactory demonstration of the procedure, the candidates were asked to fill a post-test questionnaire.