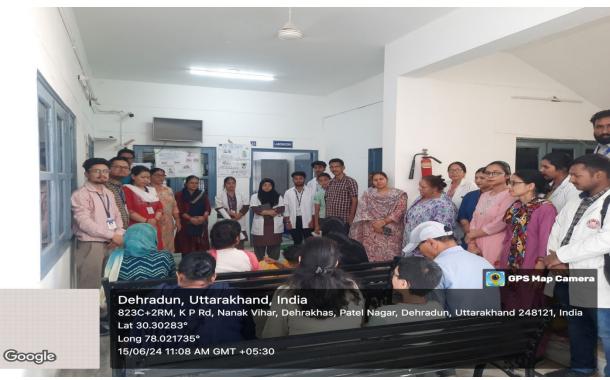

**VENUE: PHC Mothrowala, Dehradun** 

SGRRIM&HS , College of Nursing, MENTAL HEALTH NURSING DEPARTMENT Conducted CPR Training Under the guidance of Prof G. Ramalakshmi Dean , College of Nursing on 15/6/24 at 10: am, 29 candidates of Shri Mahant Indiresh PHC Mothrowala ,Mrs. Maibam Reena Associate professor ,HOD Mental Health Nursing Department Introduced the session of CPR. The objectives of this programme is to develop the knowledge, abilities and psychomotor skills that a bystander requires in saving a person collapsed from cardiac arrest.

were conducted with Patient and patient attendance, Shri Mahant Indiresh PHC Staff .Mrs Maibam Reena, Mr. Abhilash, Ms Kritika Sain, Mrs. Sangeeta, Mrs. Sulekha, Ms. Dharma Devi, Mr. Rainchen, Mr. Abhishek Thakur, Mr Ankit have assisted the staff of PHC in compressing the manikins at the right position and posture to be maintained during hands-only CPR. Then the patient attendants were asked to independently demonstrate the procedure on manikins. After satisfactory demonstration of the procedure, the candidates were asked to fill a post-test questionnaire.