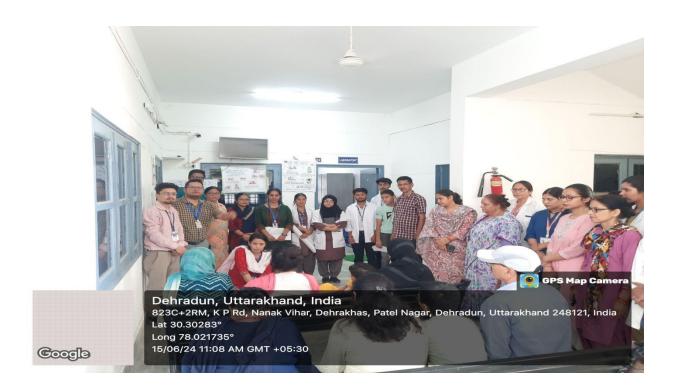

**VENUE: PHC Mothrowala, Dehradun** 

SGRRIM&HS , College of Nursing, MENTAL HEALTH NURSING DEPARTMENT Conducted CPR Training Under the guidance of Prof G. Ramalakshmi Dean , College of Nursing on 15/6/24 at 10: am, 29 candidates of Shri Mahant Indiresh PHC Mothrowala ,Mrs. Maibam Reena Associate professor ,HOD Mental Health Nursing Department Introduced the session of CPR. The objectives of this programme is to develop the knowledge, abilities and psychomotor skills that a bystander requires in saving a person collapsed from cardiac arrest.

Training session was taken by Mr. Abhilash ,Assistant Professor in the form of lecture cum discussion about the CPR and its various aspects and made them aware about the importance of Cardio -Pulmonary Resuscitation. Later on Demonstration was given in the skill Lab By Ms Kritika sain, Nursing Tutor Mental Health Nursing. Interactive sessions

were conducted with Patient and patient attendance, Shri Mahant Indiresh PHC Staff .Mrs Maibam Reena, Mr. Abhilash, Ms Kritika Sain, Mrs. Sangeeta, Mrs. Sulekha, Ms. Dharma Devi, Mr. Rainchen, Mr. Abhishek Thakur, Mr Ankit have assisted the staff of PHC in compressing the manikins at the right position and posture to be maintained during hands-only CPR. Then the patient attendants were asked to independently demonstrate the procedure on manikins. After satisfactory demonstration of the procedure, the candidates were asked to fill a post-test questionnaire.