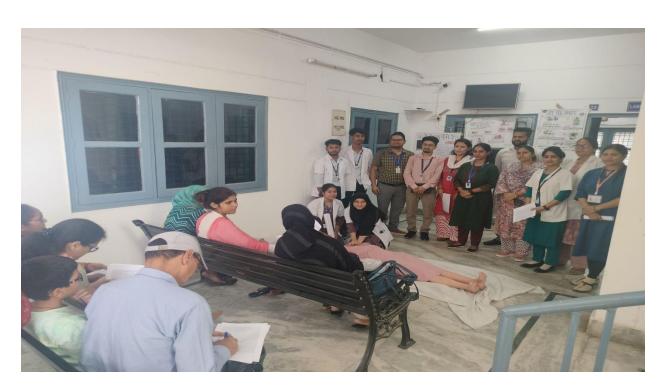

**VENUE: PHC Mothrowala, Dehradun** 

SGRRIM&HS , College of Nursing, MENTAL HEALTH NURSING DEPARTMENT Conducted CPR Training Under the guidance of Prof G. Ramalakshmi Dean , College of Nursing on 15/6/24 at 10: am, 29 candidates of Shri Mahant Indiresh PHC Mothrowala ,Mrs. Maibam Reena Associate professor ,HOD Mental Health Nursing Department Introduced the session of CPR. The objectives of this programme is to develop the knowledge, abilities and psychomotor skills that a bystander requires in saving a person collapsed from cardiac arrest.

Training session was taken by Mr. Abhilash ,Assistant Professor in the form of lecture cum discussion about the CPR and its various aspects and made them aware about the importance of Cardio -Pulmonary Resuscitation. Later on Demonstration was given in the skill Lab By Ms Kritika sain, Nursing Tutor Mental Health Nursing. Interactive sessions

were conducted with Patient and patient attendance, Shri Mahant Indiresh PHC Staff .Mrs Maibam Reena, Mr. Abhilash, Ms Kritika Sain, Mrs. Sangeeta, Mrs. Sulekha, Ms. Dharma Devi, Mr. Rainchen, Mr. Abhishek Thakur, Mr Ankit have assisted the staff of PHC in compressing the manikins at the right position and posture to be maintained during hands-only CPR. Then the patient attendants were asked to independently demonstrate the procedure on manikins. After satisfactory demonstration of the procedure, the candidates were asked to fill a post-test questionnaire.