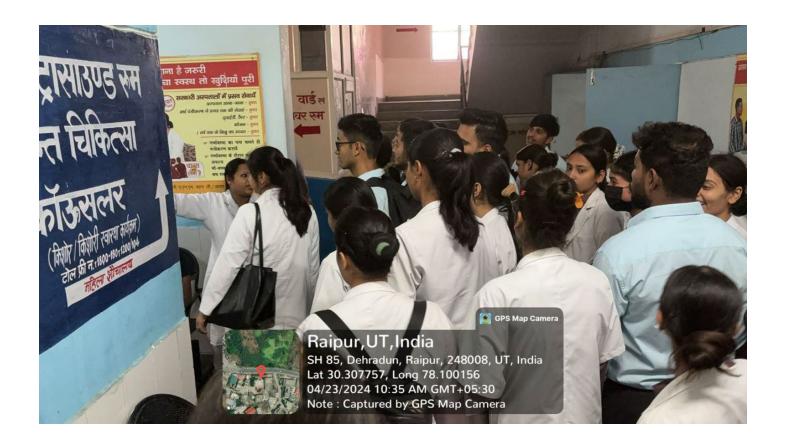

The CHC consists of 30 bed which included emergency department for RTA cases, antenatal and postnatal cases, first aid and dressing.

Labour room sister in charge Mrs Aruna has given orientation to our students and she given information about the entire working of CHC. Then ante-natal counsellor Mrs Sunita explained about ante natal and post-natalfacilities available in CHC, Adolescent girls support staff deliver information about various activities carried out in CHC for adolescent girls. Finally, MBBS interns students posted in emergency unit has given information about different cases attending CHC.

#### CHC Raipur providing following servicesFIRST FLOOR

- Emergency department
- Induction of labour
- Medical and surgical care
- OPD and inpatient service department
- Immunization
- Antenatal and postnatal clinic
- Dots therapy
- Laboratory services
- X-Ray, USG
- Pharmacy
- Dental OPD
- Mee ng room
- Cold chain centre