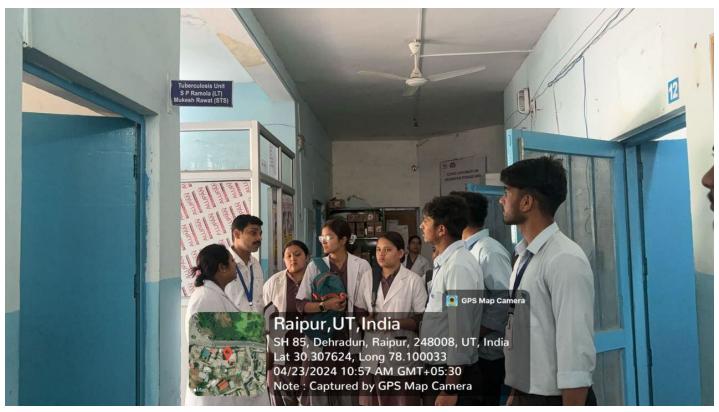

The CHC consists of 30 bed which included emergency department for RTA cases, antenatal and postnatal cases, first aid and dressing.

Labour room sister in charge Mrs Aruna has given orientation to our students and she given information about the entire working of CHC. Then ante-natal counsellor Mrs Sunita explained about ante natal and post-natalfacilities available in CHC, Adolescent girls support staff deliver information about various activities carried out in CHC for adolescent girls. Finally, MBBS interns students posted in emergency unit has given information about different cases attending CHC.