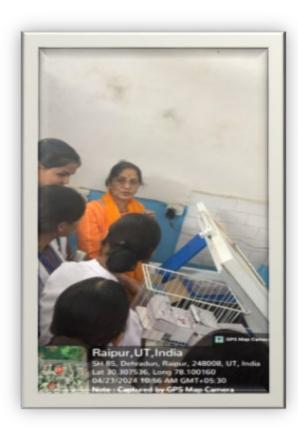

d in emergency unit has given information about different cases attending CHC.





#### CHC Raipur providing following servicesFIRST FLOOR

- Emergency department
- Induction of labour
- Medical and surgical care
- OPD and inpatient service department
- Immunization
- Antenatal and postnatal clinic
- Dots therapy
- Laboratory services
- X-Ray, USG
- Pharmacy
- Dental OPD
- Mee ng room
- Cold chain centre

#### **SECOND FLOOR**





- General ward
- Isolation ward
- Nurses room
- Labour Room
- OT

#### Staffing pattern in CHC, Raipur

- Public health nurse-1
- General surgeon -1
- General physician-1
- Obstetrician & gynaccologist-1
- Paediatrician-1
- Dental surgeon-1
- Medical officer -6
- Medical officer AYUSUH-1
- Staff nurse-19
- Pharmacist-3
- ASHA WORKERS-3

#### Cold chamber room















#### Conclusion

Overall, the community health centre visit provided valuable insight into the delivery of primary care services in the local community. while the centre has many strengths, such as its dedicated staff and commitment to providing affordable care. CHC plays a critical role in promoting the health and wellbeing of the local community and continued support for this vital institution is essential to ensure that all members of community have access high quality care services. At the end of the visit students expressed their sincere gratitude to the faculties.

SHRI GURU RAM RAI UNIVERSITY, COLLEGE OF NURSING B.Sc. Nursing 5th Semester (2021 BATCH)

| S.N.   | NAME              | Signature     |
|--------|-------------------|---------------|
| 1      | ABHISHEK BHAT