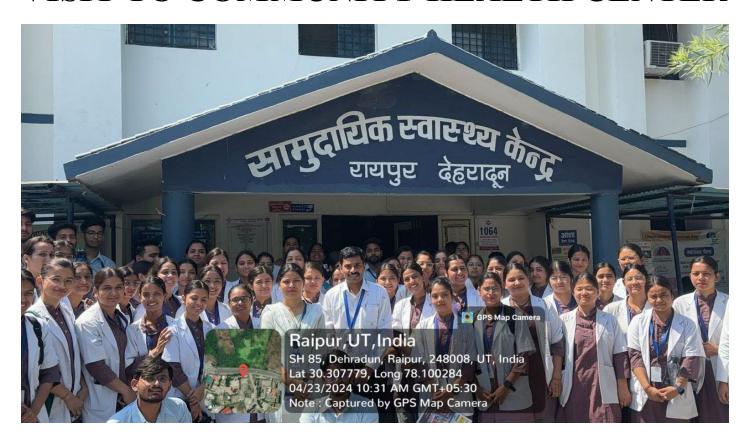

# SGRR UNIVERSITY SGRRIM&HS COLLEGE OF NURSING VISIT TO COMMUNITY HEALTH CENTER

As a part of curriculum SGRR University, SGRRIM&HS College Of Nursing planned and organized visit to Community Health centre, Raipur for students under the guidance of faculty as per the below schedule.

#### About the visit

In this visit Students visited the physical setup and collected informations regarding functions, family planning counsellor, staffing pattern, services and schemesprovided by CHC, Raipur. The head of CHC is DR.Pratap Sing Rawatt (Chief medical officer).