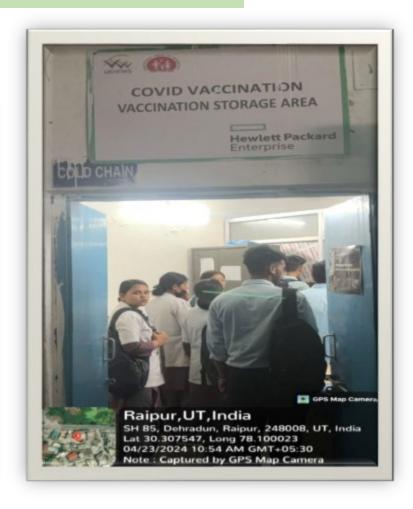

#### CHC Raipur providing following servicesFIRST FLOOR

- Emergency department
- Induction of labour
- Medical and surgical care
- OPD and inpatient service department
- Immunization
- Antenatal and postnatal clinic
- Dots therapy
- Laboratory services
- X-Ray, USG
- Pharmacy
- Dental OPD
- Mee ng room
- Cold chain centre

#### Cold chamber room