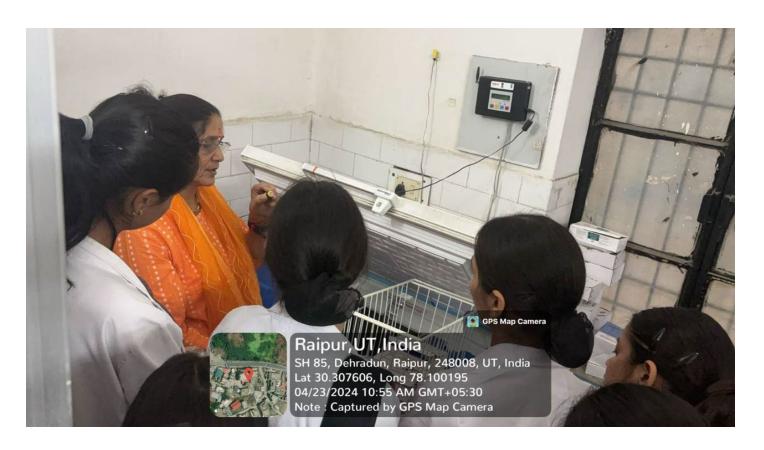

emergency unit has given information about different cases attending CHC.





#### CHC Raipur providing following servicesFIRST FLOOR

- Emergency department
- Induction of labour
- Medical and surgical care
- OPD and inpatient service department
- Immunization
- Antenatal and postnatal clinic
- Dots therapy
- Laboratory services
- X-Ray, USG
- Pharmacy
- Dental OPD
- Mee ng room
- Cold chain centre

#### **SECOND FLOOR**





- General ward
- Isolation ward
- Nurses room
- Labour Room
- OT

#### Staffing pattern in CHC, Raipur

- Public health nurse-1
- General surgeon -1
- General physician-1
- Obstetrician & gynaccologist-1
- Paediatrician-1
- Dental surgeon-1
- Medical officer -6
- Medical officer AYUSUH-1
- Staff nurse-19
- Pharmacist-3
- ASHA WORKERS-3

#### Cold chamber room















#### Conclusion

Overall, the community health centre visit provided valuable insight into the delivery of primary care services in the local community. while the centre has many strengths, such as its dedicated staff and commitment to providing affordable care. CHC plays a critical role in promoting the health and wellbeing of the local community and continued support for this vital institution is essential to ensure that all members of community have access high quality care services. At the end of the visit students expressed their sincere gratitude to the faculties.

SHRI GURU RAM RAI UNIVERSITY, COLLEGE OF NURSING B.Sc. Nursing 5th Semester (2021 BATCH)

| S.N.   | NAME              | Signature     |
|--------|-------------------|---------------|
| 1      | ABHISHEK BHATT