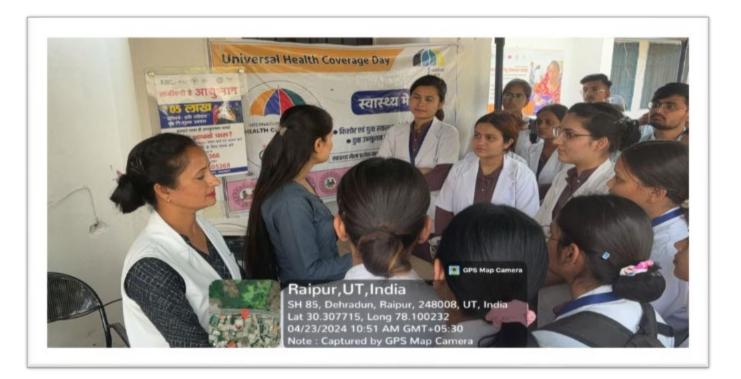

#### About the visit

In this visit Students visited the physical setup and collected informations regarding functions, family planning counsellor, staffing pattern, services and schemesprovided by CHC, Raipur. The head of CHC is DR.Pratap Sing Rawatt (Chief medical officer).

The CHC consists of 30 bed which included emergency department for RTA cases, antenatal and postnatal cases, first aid and dressing.

Labour room sister in charge Mrs Aruna has given orientation to our students and she given information about the entire working of CHC. Then ante-natal counsellor Mrs Sunita explained about ante natal and post-natalfacilities available in CHC, Adolescent girls support staff deliver information about various activities carried out in CHC for adolescent girls. Finally, MBBS interns students posted in emergency unit has given information about different cases attending CHC.