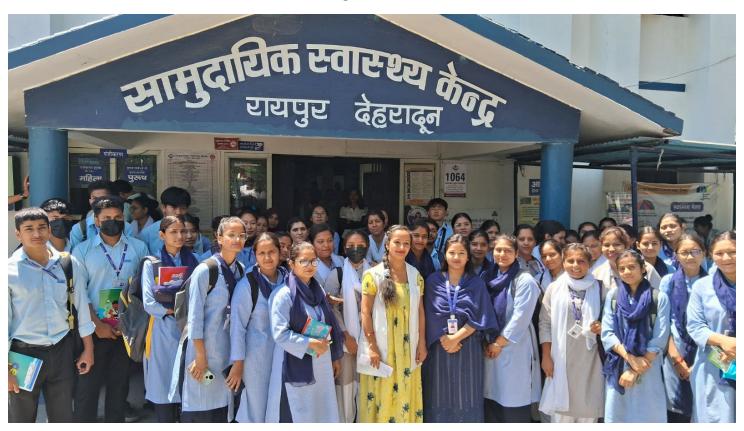

# SGRR UNIVERSITY SGRRIM&HS COLLEGE OF NURSING VISIT TO COMMUNITY HEALTH CENTER

As a part of curriculum SGRR University, SGRRIM&HS College Of Nursing planned and organized visit to Community Health centre, Raipur for students under the guidance of faculty as per the below schedule.

#### About the visit

In this visit Students visited the physical setup and collected informations regarding functions, family planning counsellor, staffing pattern, services and schemesprovided by CHC, Raipur. The head of CHC is DR.Pratap Sing Rawatt (Chief medical officer).