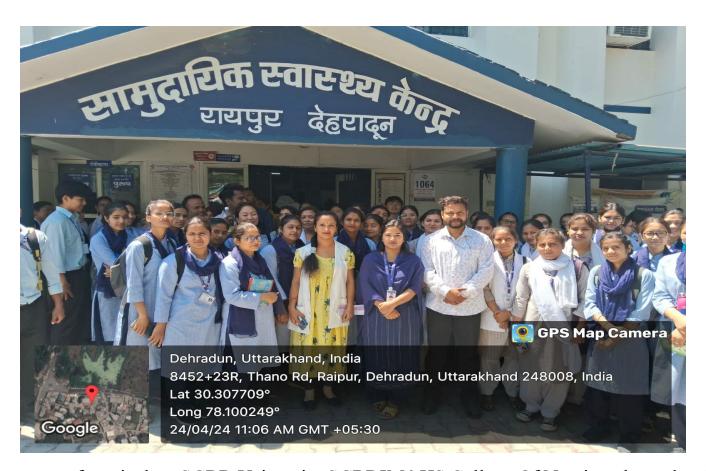

# SGRR UNIVERSITY SGRRIM&HS COLLEGE OF NURSING VISIT TO COMMUNITY HEALTH CENTER

As a part of curriculum SGRR University, SGRRIM&HS College Of Nursing planned and organized visit to Community Health centre, Raipur for students under the guidance of faculty as per the below schedule.

#### About the visit

In this visit Students visited the physical setup and collected informations regarding functions, family planning counsellor, staffing pattern, services and schemesprovided by CHC, Raipur. The head of CHC is DR.Pratap Sing Rawatt (Chief medical officer).